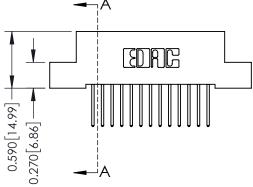

## SECTION A-A 342 / 392 Card Edge Connector

## **See Accompanying Pages for:**

- **Contact Bend Details**
- **Mounting Options**

| 342 / 372 Cuic | Lage Comm     | <del>-</del> C1 |
|----------------|---------------|-----------------|
| Part Number: 3 | 342-013-523-1 | 07              |
|                | EDAC INC      | THE             |