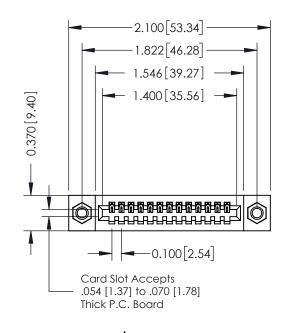

## SECTION A-A 342 / 392 Card Edge Connector

## **See Accompanying Pages for:**

- **Contact Bend Details**
- **Mounting Options**

| 342 / 372 Cuic | Lage Comm     | <del>-</del> C1 |
|----------------|---------------|-----------------|
| Part Number: 3 | 342-013-523-1 | 07              |
|                | EDAC INC      | THE             |

YOUR CONNECTION TO QUALITY & SERVICE

342 ENG MASTER J.LEE DATE: OCT. 06/09 SHEET 1 OF 3 NTS

342 Assembly

THIS IS A C.A.D. GENERATED DRAWING DO NOT MAKE MANUAL REVISIONS TO MASTER. ISSUE NUMBER

ORIGINAL

1

| 342 / 392 Series Card Edge Connector<br>Contact Bend Detail |                                                                                                                                   | ACAD REFERENCE NO. 342 ENG MASTER |             |                  |        |
|-------------------------------------------------------------|-----------------------------------------------------------------------------------------------------------------------------------|-----------------------------------|-------------|------------------|--------|
|                                                             |                                                                                                                                   | DRAWN:                            | J.LEE       | DATE: OCT. 06/09 |        |
|                                                             |                                                                                                                                   | CHECKED:                          |             | DATE:            |        |
| EDAC INC                                                    | ARE THE PROPERTY OF EDAC INC.,AND SHALL NOT BE REPRODUCED,OR COPIED OR USED AS THE BASIS FOR THE MANUFACTURE OR SALE OF APPARATUS | SCALE:                            | NTS         | SHEET :          | 2 OF 3 |
| TORONTO, ONTARIO                                            |                                                                                                                                   | DRAWING                           | NUMBER      |                  | ISSUE  |
| YOUR CONNECTION TO QUALITY & SERVICE                        |                                                                                                                                   | 3                                 | 42 Assembly |                  | 1      |