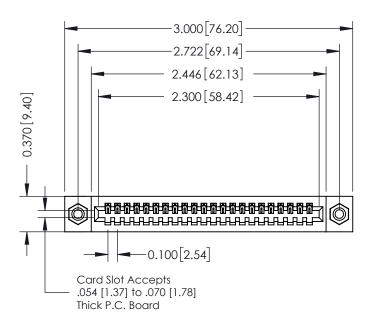

## **Mounting Option**

08-#4-40 Unified Threaded Inserts

## **Contact Detail**

500-Wire Hole .050x.025(1.27x0.64) - Tail LG=.270(6.86) .100 [2.54] Contact Spacing x .200 [5.08] Row Spacing

## **See Accompanying Pages for:**

- **Contact Bend Details**
- **Mounting Options**

342 / 392 Card Edge Connector Part Number: 342-022-500-108

YOUR CONNECTION TO QUALITY & SERVICE

342 ENG MASTER J.LEE DATE: OCT. 06/09 SHEET 1 OF 3