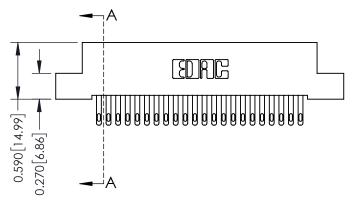

## **Mounting Option**

08-#4-40 Unified Threaded Inserts

## **Contact Detail**

500-Wire Hole .050x.025(1.27x0.64) - Tail LG=.270(6.86) .100 [2.54] Contact Spacing x .200 [5.08] Row Spacing





## 0.410[10.41] **SECTION A-A**

## **See Accompanying Pages for:**

- **Contact Bend Details**
- **Mounting Options**

342 / 392 Card Edge Connector Part Number: 342-022-500-108

YOUR CONNECTION TO QUALITY & SERVICE

342 ENG MASTER J.LEE DATE: OCT. 06/09 SHEET 1 OF 3

342 Assembly

THIS IS A C.A.D. GENERATED DRAWING DO NOT MAKE MANUAL REVISIONS TO MASTER. ISSUE NUMBER

ORIGINAL

1



| 342 / 392 Series Card Edge Connector<br>Contact Bend Detail |                                                                                                                                                                                                  | ACAD REFERENCE NO. 342 ENG MASTER |             |                  |        |
|-------------------------------------------------------------|----------