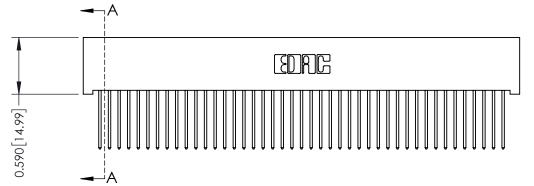

## **See Accompanying Pages for:**

- **Contact Bend Details**
- **Mounting Options**

| 342 / 392 Card Edge Connector |
|-------------------------------|
| Part Number: 342-043-540-101  |

YOUR CONNECTION TO QUALITY & SERVICE

342 ENG MASTER J.LEE DATE: OCT. 06/09 SHEET 1 OF 3 NTS

342 Assembly

THIS IS A C.A.D. GENERATED DRAWING DO NOT MAKE MANUAL REVISIONS TO MASTER. ISSUE NUMBER

ORIGINAL

1

| 342 / 392 Series Card Edge Connector<br>Contact Bend Detail |                                                                                                                                   | ACAD REFERENCE NO. 342 ENG MASTER |             |          |          |
|-------------------------------------------------------------|-----------------------------------------------------------------------------------------------------------------------------------|-----------------------------------|-------------|----------|----------|
|                                                             |                                                                                                                                   | DRAWN:                            | J.LEE       | DATE: OC | T. 06/09 |
|                                                             |                                                                                                                                   | CHECKED                           | ):          | DATE:    |          |
| EDAC INC                                                    | ARE THE PROPERTY OF EDAC INC.,AND SHALL NOT BE REPRODUCED,OR COPIED OR USED AS THE BASIS FOR THE MANUFACTURE OR SALE OF APPARATUS | SCALE:                            | NTS         | SHEET :  | 2 OF 3   |
| TORONTO, ONTARIO                                            |                                                                                                                                   | DRAWING                           | NUMBER      |          | ISSUE    |
| YOUR CONNECTION TO QUALITY & SERVICE                        |                                                                                                                                   | 3                                 | 42 Assembly |          | 1        |