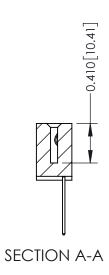

## **See Accompanying Pages for:**

- **Contact Bend Details**
- **Mounting Options**

| 342 / 392 Card Edge Connector |
|-------------------------------|
| Part Number: 342-043-540-101  |

YOUR CONNECTION TO QUALITY & SERVICE

342 ENG MASTER J.LEE DATE: OCT. 06/09 SHEET 1 OF 3 NTS

342 Assembly

THIS IS A C.A.D. GENERATED DRAWING DO NOT MAKE MANUAL REVISIONS TO MASTER. ISSUE NUMBER

ORIGINAL

1

| 342 / 392 Series Card Edge Connector<br>Contact Bend Detail |                                                                                                                                   | ACAD REFERENCE NO. 342 ENG MASTER |             |          |          |
|-------------------------------------------------------------|-----------------------------------------------------------------------------------------------------------------------------------|-----------------------------------|-------------|----------|----------|
|                                                             |                                                                                                                                   | DRAWN:                            | J.LEE       | DATE: OC | T. 06/09 |
|                                                             |                                                                                                                                   | CHECKED                           | ):          | DATE:    |          |
| EDAC INC                                                    | ARE THE PROPERTY OF EDAC INC.,AND SHALL NOT BE REPRODUCED,OR COPIED OR USED AS THE BASIS FOR THE MANUFACTURE OR SALE OF APPARATUS | SCALE:                            | NTS         | SHEET :  | 2 OF 3   |
| TORONTO, ONTARIO                                            |                                                                                                                                   | DRAWING                           | NUMBER      |          | ISSUE    |
| YOUR CONNECTION TO QUALITY & SERVICE                        |                                                                                                                                   | 3                                 | 42 Assembly |          | 1        |