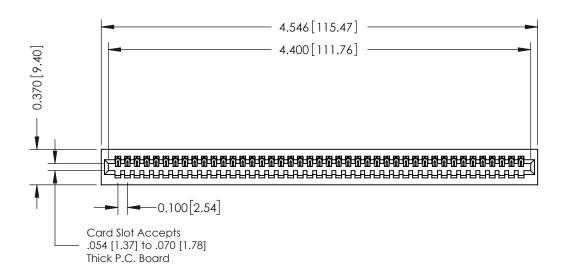

## **See Accompanying Pages for:**

- **Contact Bend Details**
- **Mounting Options**

| 342 / 392 Card Edge Connector |
|-------------------------------|
| Part Number: 342-043-540-101  |

YOUR CONNECTION TO QUALITY & SERVICE

342 ENG MASTER J.LEE DATE: OCT. 06/09 SHEET 1 OF 3 NTS

342 Assembly

THIS IS A C.A.D. GENERATED DRAWING DO NOT MAKE MANUAL REVISIONS TO MASTER. ISSUE NUMBER

ORIGINAL

1

| 342 / 392 Series Card Edge Connector<br>Contact Bend Detail |                                                                                                                                   | ACAD REFERENCE NO. 342 ENG MASTER |             |          |          |
|-------------------------------------------------------------|-----------------------------------------------------------------------------------------------------------------------------------|-----------------------------------|-------------|----------|----------|
|                                                             |                                                                                                                                   | DRAWN:                            | J.LEE       | DATE: OC | T. 06/09 |
|                                                             |                                                                                                                                   | CHECKED                           | ):          | DATE:    |          |
| EDAC INC                                                    | ARE THE PROPERTY OF EDAC INC.,AND SHALL NOT BE REPRODUCED,OR COPIED OR USED AS THE BASIS FOR THE MANUFACTURE OR SALE OF APPARATUS | SCALE:                            | NTS         | SHEET :  | 2 OF 3   |
| TORONTO, ONTARIO                                            |                                                                                                                                   | DRAWING                           | NUMBER      |          | ISSUE    |
| YOUR CONNECTION TO QUALITY & SERVICE                        |                                                                                                                                   | 3                                 | 42 Assembly |          | 1        |