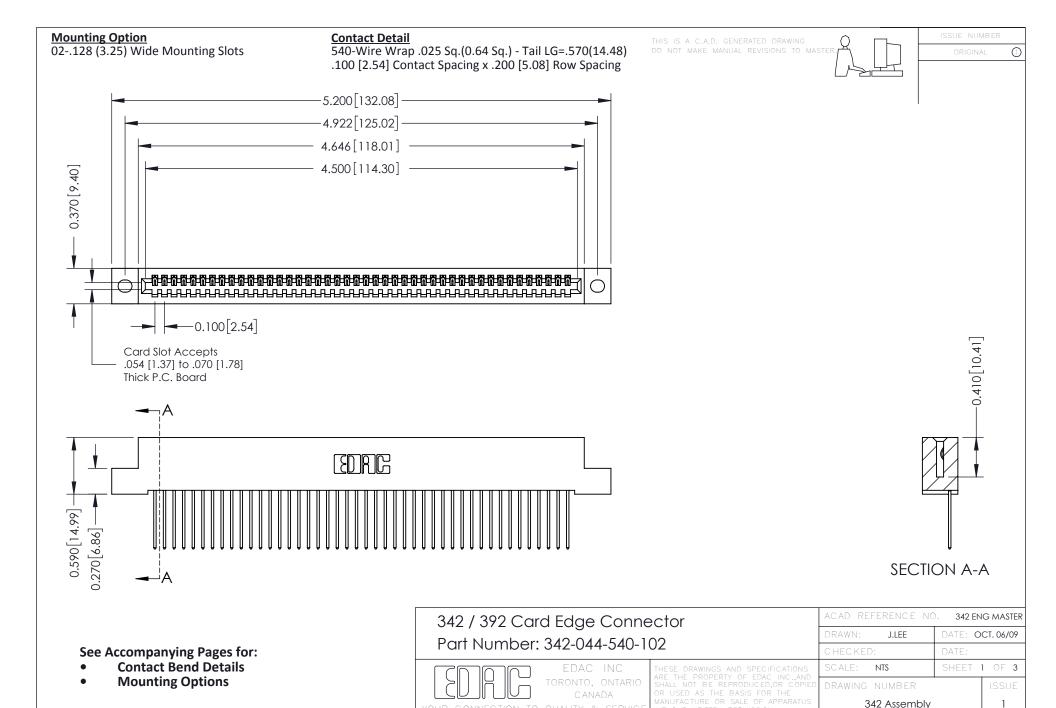

YOUR CONNECTION TO QUALITY & SERVICE

THIS IS A C.A.D. GENERATED DRAWING DO NOT MAKE MANUAL REVISIONS TO MASTER. ISSUE NUMBER

ORIGINAL

1



| 342 / 392 Series Card Edge Connector<br>Contact Bend Detail |                                                                                                                                                                                                  | ACAD REFERENCE NO. 342 ENG MASTER |             |                  |        |
|-------------------------------------------------------------|--------------------------------------------------------------------------------------------------------------------------------------------------------------------------------------------------|-----------------------------------|-------------|-----------