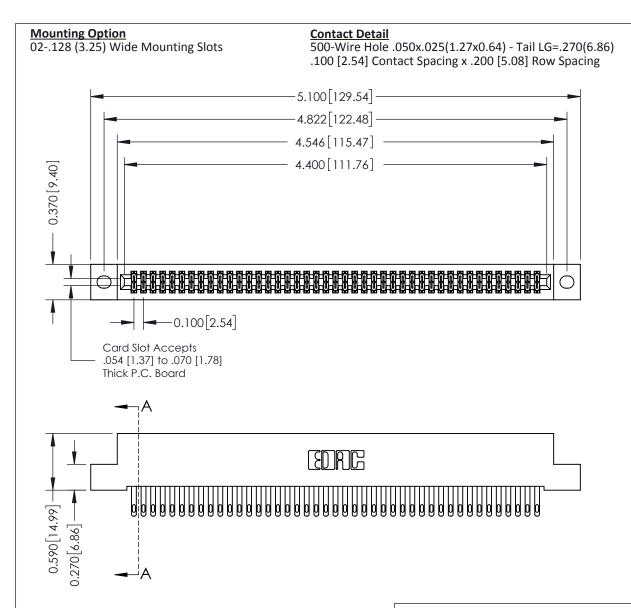

THIS IS A C.A.D. GENERATED DRAWING DO NOT MAKE MANUAL REVISIONS TO MASTER

ISSUE NUMBER

ORIGINAL

1

| 342 / 392 Card Edge Connector<br>Mounting Options |                                                                                                                                                                                                 | ACAD REFERENCE NO. 342 ENG MASTER |                         |        |  |  |
|---------------------------------------------------|-------------------------------------------------------------------------------------------------------------------------------------------------------------------------------------------------|-----------------------------------|-------------------------|--------|--|--|
|                                                   |                                                                                                                                                                                                 | DRAWN: J.LEE                      | DATE: <b>OCT. 06/09</b> |        |  |  |
|                                                   |                                                                                                                                                                                                 | CHECKED:                          | DATE:                   |        |  |  |
| TORONTO, ONTARIO                                  | THESE DRAWINGS AND SPECIFICATIONS ARE THE PROPERTY OF EDAC INC.,AND SHALL NOT BE REPRODUCED,OR COPIED OR USED AS THE BASIS FOR THE MANUFACTURE OR SALE OF APPARATUS WITHOUT WRITTEN PERMISSION. | SCALE: NTS                        | SHEET :                 | 3 OF 3 |  |  |
|                                                   |                                                                                                                                                                                                 | DRAWING NUMBER                    | •                       | ISSUE  |  |  |
| YOUR CONNECTION TO QUALITY & SERVICE              |                                                                                                                                                                                                 | 342 Assembly                      |                         | 1      |  |  |