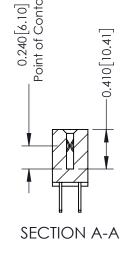

342 Assembly

THIS IS A C.A.D. GENERATED DRAWING DO NOT MAKE MANUAL REVISIONS TO MASTER. ISSUE NUMBER

ORIGINAL

1

| 342 / 392 Series Card Edge Connector<br>Contact Bend Detail |                                                                                                                                                                                                  | ACAD REFERENCE NO. 342 ENG MASTER |             |                  |        |
|-------------------------------------------------------------|--------------------------------------------------------------------------------------------------------------------------------------------------------------------------------------------------|-----------------------------------|-------------|------------------|--------|
|                                                             |                                                                                                                                                                                                  | DRAWN:                            | J.LEE       | DATE: OCT. 06/09 |        |
|                                                             |                                                                                                                                                                                                  | CHECKED:                          |             | DATE:            |        |
| TORONTO, ONTARIO                                            | THESE DRAWINGS AND SPECIFICATIONS ARE THE PROPERTY OF EDAC INC. AND SHALL NOT BE REPRODUCED, OR COPIED OR USED AS THE BASIS FOR THE MANUFACTURE OR SALE OF APPARATUS WITHOUT WRITTEN PERMISSION. | SCALE:                            | NTS         | SHEET :          | 2 OF 3 |
|                                                             |                                                                                                                                                                                                  | DRAWING                           | NUMBER      |                  | ISSUE  |
| YOUR CONNECTION TO QUALITY & SERVICE                        |                                                                                                                                                                                                  | 3                                 | 42 Assembly |                  | 1      |