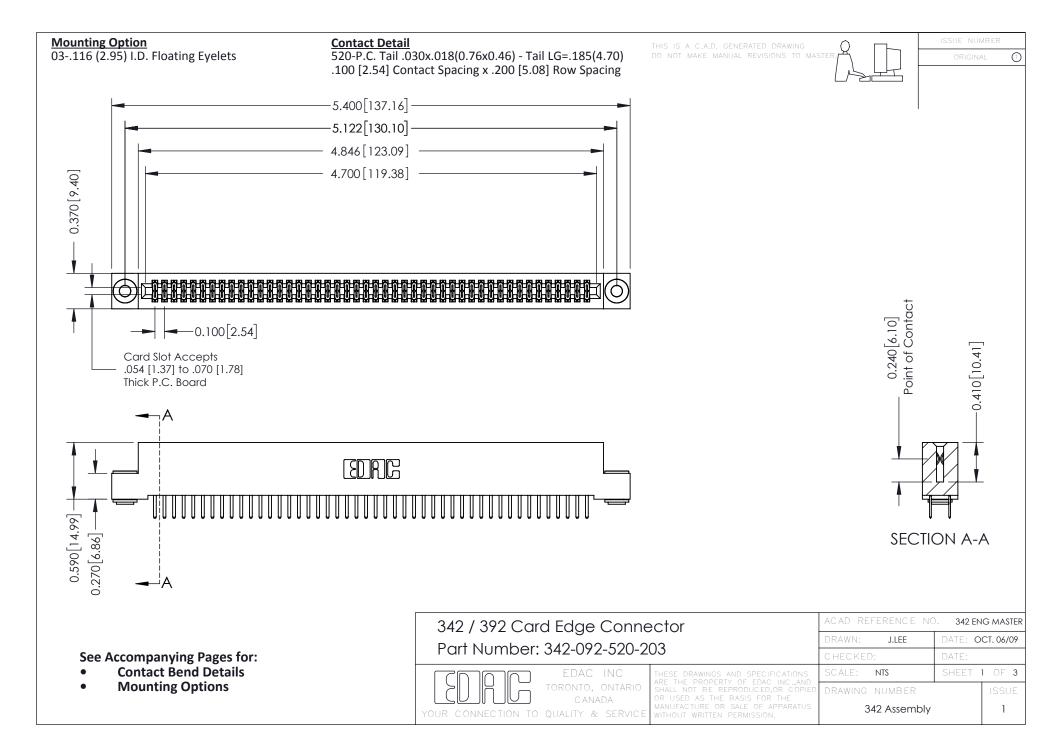

THIS IS A C.A.D. GENERATED DRAWING DO NOT MAKE MANUAL REVISIONS TO MASTER. ISSUE NUMBER

ORIGINAL

1



| 342 / 392 Series Card Edge Connector<br>Contact Bend Detail |                                                                                                                                                                                                  | ACAD REFERENCE NO. 342 ENG MASTER |             |                  |        |
|-------------------------------------------------------------|--------------------------------------------------------------------------------------------------------------------------------------------------------------------------------------------------|-----------------------------------|-------------|------------------|--------|
|