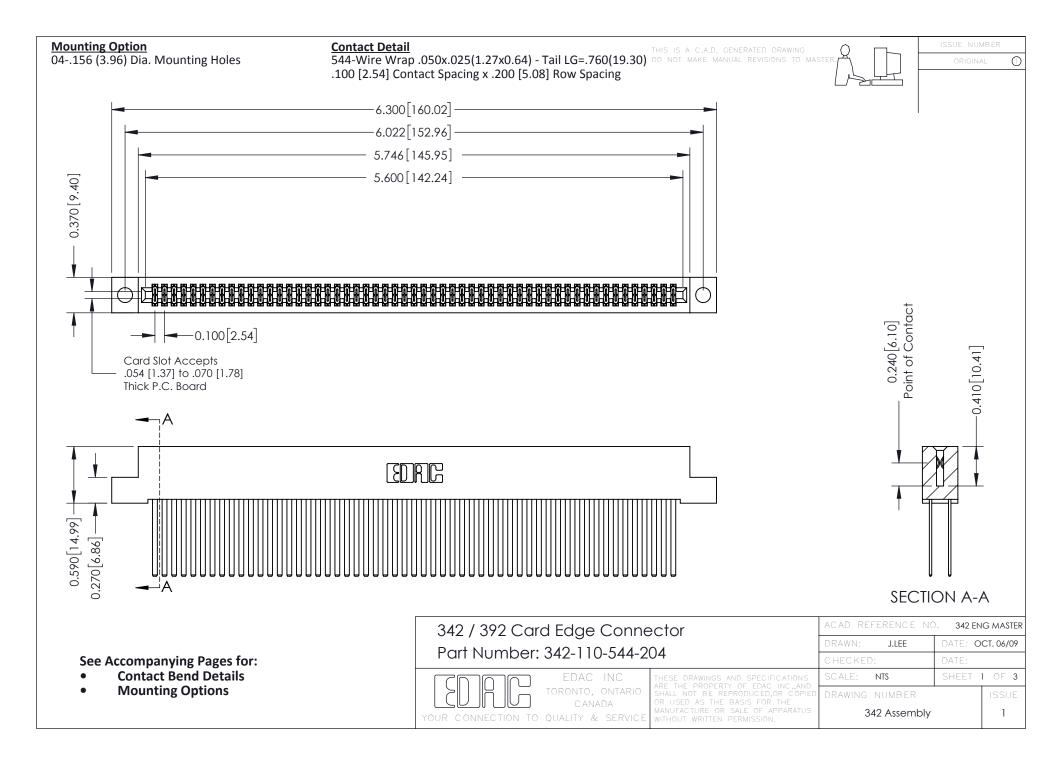

THIS IS A C.A.D. GENERATED DRAWING DO NOT MAKE MANUAL REVISIONS TO MASTER. ISSUE NUMBER

ORIGINAL

1



| 342 / 392 Series Card Edge Connector<br>Contact Bend Detail |                                                                                                                                                                                                  | ACAD REFERENCE NO. 342 ENG MASTER |             |                  |        |
|-------------------------------------------------------------|--------------------------------------------------------------------------------------------------------------------------------------------------------------------------------------------------|-----------------------------------|-------------|------------------|--------|
|