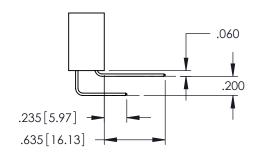

Contact Dimensions: 558-90 Degree Bend (Code 541 Contacts) See Sheet 2 for Contact Code 555, 556, 558, 559, 560 Dimensions

THIS IS A C.A.D. GENERATED DRAWING DO NOT MAKE MANUAL REVISIONS TO MASTER.

ISSUE NUMBER