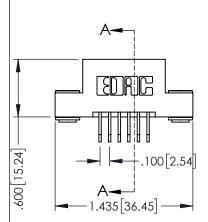

Contact Dimensions: 558-90 Degree Bend (Code 541 Contacts) See Sheet 2 for Contact Code 555, 556, 558, 559, 560 Dimensions

THIS IS A C.A.D. GENERATED DRAWING DO NOT MAKE MANUAL REVISIONS TO MASTER.

ISSUE NUMBER