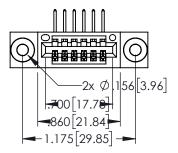

Contact Dimensions: 558-90 Degree Bend (Code 541 Contacts) See Sheet 2 for Contact Code 555, 556, 558, 559, 560 Dimensions

THIS IS A C.A.D. GENERATED DRAWING DO NOT MAKE MANUAL REVISIONS TO MASTER.

ISSUE NUMBER