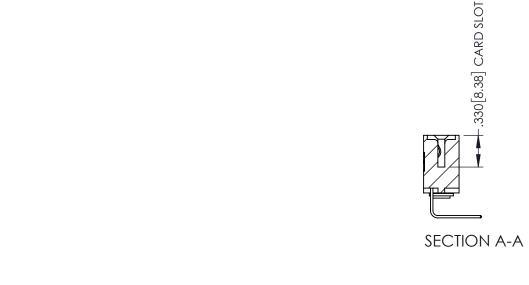

Contact Dimensions: 558-90 Degree Bend (Code 541 Contacts) See Sheet 2 for Contact Code 555, 556, 558, 559, 560 Dimensions

THIS IS A C.A.D. GENERATED DRAWING DO NOT MAKE MANUAL REVISIONS TO MASTER.

ISSUE NUMBER