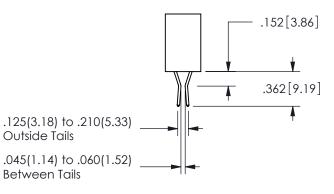

SECTION A\_A

ISSUE NUMBER ORIGINAL

1

**Contact Code 558** 

Contact Code 559

**Contact Code 560** 

INSULATOR MATERIAL: THERMOPLASTIC POLYESTER, UL 94V-0 DAP MATERIAL AVAILABLE UPON REQUEST

CONTACT MATERIAL; COPPER ALLOY CONTACT PLATING: GOLD ON THE MATING AREA, TIN PLATING ON THE CONTACT TAILS, NICKEL UNDERPLATE