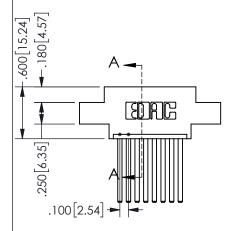

## 345/395 SERIES CARD EDGE CONNECTOR PART NUMBER: 345-008-544-604

YOUR CONNECTION TO QUALITY & SERVICE

**EDAC INC** TORONTO, ONTARIO CANADA

THESE DRAWINGS AND SPECIFICATIONS ARE THE PROPERTY OF EDAC INC.,AND SHALL NOT BE REPRODUCED, OR COPIED OR USED AS THE BASIS FOR THE MANUFACTURE OR SALE OF APPARATUS WITHOUT WRITTEN PERMISSION.

| JLC11O1171-71       |         |           |  |
|---------------------|---------|-----------|--|
| ACAD REFERENCE NO.  | 345-ENC | G-MASTER  |  |
| DRAWN: R.STA.MONICA | DATE:MA | Y.16/2017 |  |
| CHECKED:            | DATE:   |           |  |
| SCALE: NTS          | SHEET   | OF 2      |  |
| DRAWING NUMBER      |         | ISSUE     |  |
| 345-ENG-MASTER      |         | 1         |  |
|                     |         |           |  |