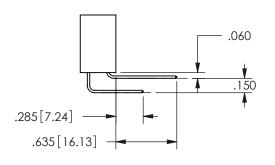

THIS IS A C.A.D. GENERATED DRAWING DO NOT MAKE MANUAL REVISIONS TO MASTER.

ISSUE NUMBER

ORIGINAL

1

<u>Contact Dimensions:</u> 544-Wire Wrap .050x.025(1.27x0.64) - Tail LG=.750(19.05)

.100 (2.54) Contact Spacing x .200 (5.08) Row Spacing

SECTION A\_A

ISSUE NUMBER ORIGINAL

1

**Contact Code 558** 

Contact Code 559

**Contact Code 560** 

INSULATOR MATERIAL: THERMOPLASTIC POLYESTER, UL 94V-0 DAP MATERIAL AVAILABLE UPON REQUEST

CONTACT MATERIAL; COPPER ALLOY CONTACT PLATING: GOLD ON THE MATING AREA, TIN PLATING ON THE CONTACT TAILS, NICKEL UNDERPLATE