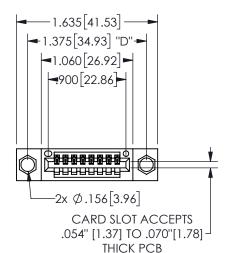

## 345/395 SERIES CARD EDGE CONNECTOR PART NUMBER: 345-008-544-604

YOUR CONNECTION TO QUALITY & SERVICE

**EDAC INC** TORONTO, ONTARIO CANADA

THESE DRAWINGS AND SPECIFICATIONS ARE THE PROPERTY OF EDAC INC.,AND SHALL NOT BE REPRODUCED, OR COPIED OR USED AS THE BASIS FOR THE MANUFACTURE OR SALE OF APPARATUS WITHOUT WRITTEN PERMISSION.

| JLC11O1171-71       |         |           |  |
|---------------------|---------|-----------|--|
| ACAD REFERENCE NO.  | 345-ENC | G-MASTER  |  |
| DRAWN: R.STA.MONICA | DATE:MA | Y.16/2017 |  |
| CHECKED:            | DATE:   |           |  |
| SCALE: NTS          | SHEET   | OF 2      |  |
| DRAWING NUMBER      |         | ISSUE     |  |
| 345-ENG-MASTER      |         | 1         |  |
|                     |         |           |  |