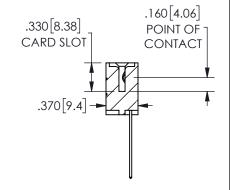

SECTION A\_A

ISSUE NUMBER ORIGINAL

1

**Contact Code 558** 

Contact Code 559

**Contact Code 560** 

INSULATOR MATERIAL: THERMOPLASTIC POLYESTER, UL 94V-0 DAP MATERIAL AVAILABLE UPON REQUEST

CONTACT MATERIAL; COPPER ALLOY CONTACT PLATING: GOLD ON THE MATING AREA, TIN PLATING ON THE CONTACT TAILS, NICKEL UNDERPLATE

## 345/395 SERIES CARD EDGE CONNECTOR CONTACT CODE 555,556,558,559,560 DIMENSIONS

YOUR CONNECTION TO QUALITY & SERVICE

**EDAC INC** TORONTO, ONTARIO CANADA

THESE DRAWINGS AND SPECIFICATIONS ARE THE PROPERTY OF EDAC INC.,AND SHALL NOT BE REPRODUCED, OR COPIED OR USED AS THE BASIS FOR THE MANUFACTURE OR SALE OF APPARATUS WITHOUT WRITTEN PERMISSION.