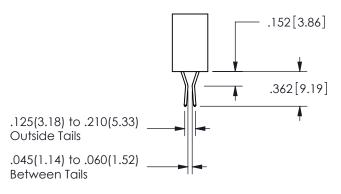

## <u>Contact Dimensions:</u> 540-Wire Wrap .025 Sq.(0.64 Sq.) - Tail LG=.560(14.22) .100 (2.54) Contact Spacing x .200 (5.08) Row Spacing

CONTACT .370 9.4

.330[8.38]

CARD SLOT

345/395 SERIES CARD EDGE CONNECTOR PART NUMBER: 345-012-540-602