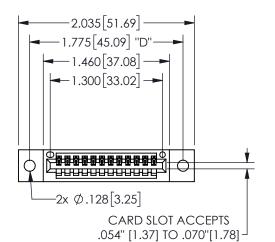

## <u>Contact Dimensions:</u> 540-Wire Wrap .025 Sq.(0.64 Sq.) - Tail LG=.560(14.22) .100 (2.54) Contact Spacing x .200 (5.08) Row Spacing

CONTACT .370 9.4

.330[8.38]

CARD SLOT

345/395 SERIES CARD EDGE CONNECTOR PART NUMBER: 345-012-540-602