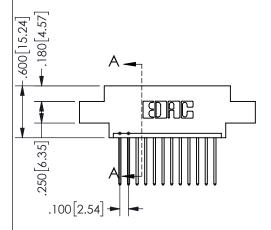

ISSUE NUMBER ORIGINAL

1

**Contact Code 558** 

Contact Code 559

**Contact Code 560** 

INSULATOR MATERIAL: THERMOPLASTIC POLYESTER, UL 94V-0 DAP MATERIAL AVAILABLE UPON REQUEST

CONTACT MATERIAL; COPPER ALLOY CONTACT PLATING: GOLD ON THE MATING AREA, TIN PLATING ON THE CONTACT TAILS, NICKEL UNDERPLATE