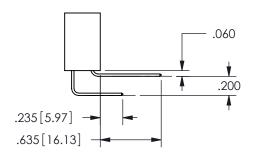

## <u>Contact Dimensions:</u> 540-Wire Wrap .025 Sq.(0.64 Sq.) - Tail LG=.560(14.22) .100 (2.54) Contact Spacing x .200 (5.08) Row Spacing

CONTACT .370 9.4

.330[8.38]

CARD SLOT

345/395 SERIES CARD EDGE CONNECTOR PART NUMBER: 345-012-540-602