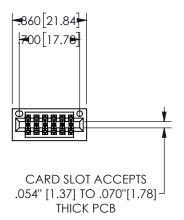

## <u>Contact Dimensions:</u> 560-Extender Board Bend (Code 523 Contacts) See Sheet 2 for Contact Code 555, 556, 558, 559, 560 **Dimensions**

345/395 SERIES CARD EDGE CONNECTOR PART NUMBER: 345-012-560-201