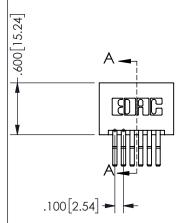

## <u>Contact Dimensions:</u> 560-Extender Board Bend (Code 523 Contacts) See Sheet 2 for Contact Code 555, 556, 558, 559, 560 **Dimensions**

345/395 SERIES CARD EDGE CONNECTOR PART NUMBER: 345-012-560-201