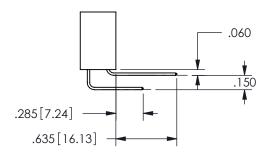

## SECTION A-A

ISSUE NUMBER ORIGINAL

1

**Contact Code 558** 

Contact Code 559

**Contact Code 560** 

INSULATOR MATERIAL: THERMOPLASTIC POLYESTER, UL 94V-0

DAP MATERIAL AVAILABLE UPON REQUEST

CONTACT MATERIAL; COPPER ALLOY CONTACT PLATING: GOLD ON THE MATING AREA, TIN PLATING ON THE CONTACT TAILS, NICKEL UNDERPLATE

345/395 SERIES CARD EDGE CONNECTOR CONTACT CODE 555,556,558,559,560 DIMENSIONS