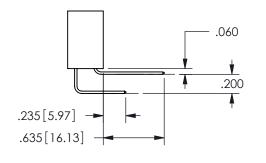

## SECTION A-A

ISSUE NUMBER ORIGINAL

1

**Contact Code 558** 

Contact Code 559

**Contact Code 560** 

INSULATOR MATERIAL: THERMOPLASTIC POLYESTER, UL 94V-0

DAP MATERIAL AVAILABLE UPON REQUEST

CONTACT MATERIAL; COPPER ALLOY CONTACT PLATING: GOLD ON THE MATING AREA, TIN PLATING ON THE CONTACT TAILS, NICKEL UNDERPLATE

345/395 SERIES CARD EDGE CONNECTOR CONTACT CODE 555,556,558,559,560 DIMENSIONS