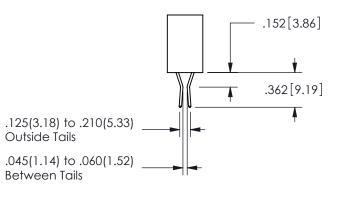

## <u>Contact Dimensions:</u> 560-Extender Board Bend (Code 523 Contacts) See Sheet 2 for Contact Code 555, 556, 558, 559, 560 **Dimensions**

345/395 SERIES CARD EDGE CONNECTOR PART NUMBER: 345-012-560-201

.160 4.06 .330[8.38] POINT OF CARD SLOT CONTACT .370 9.4