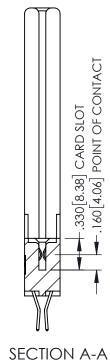

345/395 SERIES CARD EDGE CONNECTOR CONTACT CODE 555,556,558,559,560 DIMENSIONS

YOUR CONNECTION TO QUALITY & SERVICE

ACAD REFERENCE NO. 345-ENG-MASTER DATE:MAY.16/2017 DRAWN: R.STA.MONICA 1:1 SHEET 2 OF 2