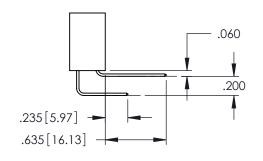

345/395 SERIES CARD EDGE CONNECTOR CONTACT CODE 555,556,558,559,560 DIMENSIONS

YOUR CONNECTION TO QUALITY & SERVICE

ACAD REFERENCE NO. 345-ENG-MASTER DATE:MAY.16/2017 DRAWN: R.STA.MONICA 1:1 SHEET 2 OF 2