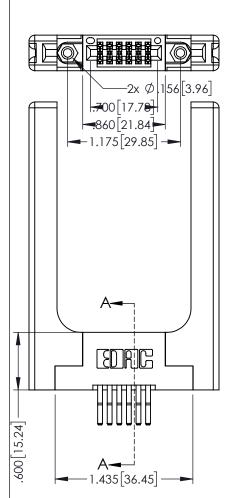

1

- INSULATOR MATERIAL: THERMOPLASTIC PBT BLACK, UL 94V-0
- CONTACT MATERIAL; COPPER TIN ALLOY CONTACT PLATING: GOLD ON THE MATING AREA, TIN PLATING ON THE CONTACT TAILS, NICKEL UNDERPLATE

| 345/395 SERIES CARD EDGE CONNECTO | )R |
|-----------------------------------|----|
| PART NUMBER: 345-012-560-258      |    |

YOUR CONNECTION TO QUALITY & SERVICE

|   | ACAD REFERENCE NO   | . 345-ENG-MASTER |
|---|---------------------|------------------|
|   | DRAWN: R.STA.MONICA | DATE:MAY.16/2017 |
|   | CHECKED:            | DATE:            |
|   | SCALE: 1:1          | SHEET 1 OF 2     |
| 0 | DRAWING NUMBER      | ISSUE            |
|   | 345-ENG-MASTER      | 1                |

**Contact Code 558** 

Contact Code 559

**Contact Code 560** 

- INSULATOR MATERIAL: THERMOPLASTIC POLYESTER, UL 94V-0 DAP MATERIAL AVAILABLE UPON REQUEST

CONTACT MATERIAL; COPPER ALLOY CONTACT PLATING: GOLD ON THE MATING AREA, TIN PLATING ON THE CONTACT TAILS, NICKEL UNDERPLATE

345/395 SERIES CARD EDGE CONNECTOR CONTACT CODE 555,556,558,559,560 DIMENSIONS

YOUR CONNECTION TO QUALITY & SERVICE

ACAD REFERENCE NO. 345-ENG-MASTER DATE:MAY.16/2017 DRAWN: R.STA.MONICA 1:1 SHEET 2 OF 2