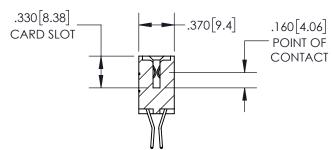

-1.435[36.45]*-*-1.175 [29.85] "D" .860[21.84] -.700[17.78] -2x Ø.156[3.96] CARD SLOT ACCEPTS

THIS IS A C.A.D. GENERATED DRAWING DO NOT MAKE MANUAL REVISIONS TO MASTER.

ISSUE NUMBER ORIGINAL 1

SECTION A-A

## .600 [15.24] .250[6.35]

-.054" [1.37] TO .070"[1.78] THICK PCB

<u>Contact Dimensions:</u> 560-Extender Board Bend (Code 523 Contacts) See Sheet 2 for Contact Code 555, 556, 558, 559, 560 Dimensions

INSULATOR MATERIAL: THERMOPLASTIC PBT, UL 94V-0 CONTACT MATERIAL; COPPER TIN ALLOY CONTACT PLATING: GOLD ON THE MATING AREA, TIN PLATING ON THE CONTACT TAILS, NICKEL UNDERPLATE