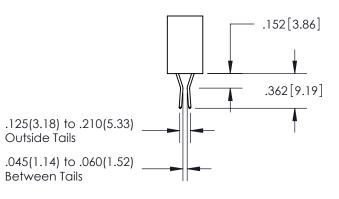

## .600 [15.24] .250[6.35]

-.054" [1.37] TO .070"[1.78] THICK PCB

<u>Contact Dimensions:</u> 560-Extender Board Bend (Code 523 Contacts) See Sheet 2 for Contact Code 555, 556, 558, 559, 560 Dimensions

INSULATOR MATERIAL: THERMOPLASTIC PBT, UL 94V-0 CONTACT MATERIAL; COPPER TIN ALLOY CONTACT PLATING: GOLD ON THE MATING AREA, TIN PLATING ON THE CONTACT TAILS, NICKEL UNDERPLATE

ISSUE NUMBER ORIGINAL

1

**Contact Code 558** 