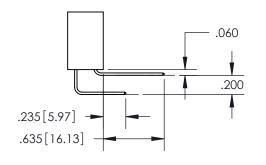

ISSUE NUMBER ORIGINAL

1

**Contact Code 558** 

\*FOR ALL OTHER SPECIFICATIONS REFER TO SHEET 3\*