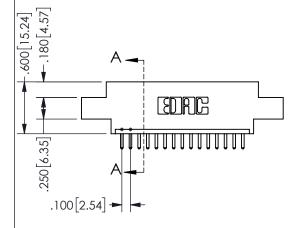

THIS IS A C.A.D. GENERATED DRAWING DO NOT MAKE MANUAL REVISIONS TO MASTER.

ISSUE NUMBER

ORIGINAL

1

<u>Contact Dimensions:</u>
520-P.C. Tail .030x.018(0.76x0.46) - Tail LG=.175(4.45)
.100 (2.54) Contact Spacing x .200 (5.08) Row Spacing

.160 4.06 .330[8.38] POINT OF CARD SLOT CONTACT

SECTION A-A

ISSUE NUMBER ORIGINAL

1

**Contact Code 558** 

Contact Code 559

**Contact Code 560** 

INSULATOR MATERIAL: THERMOPLASTIC POLYESTER, UL 94V-0

DAP MATERIAL AVAILABLE UPON REQUEST