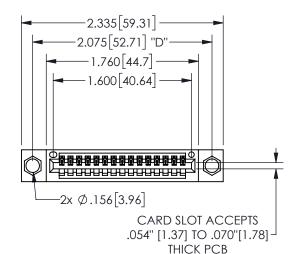

## 345/395 SERIES CARD EDGE CONNECTOR PART NUMBER: 345-015-520-604

YOUR CONNECTION TO QUALITY & SERVICE

**EDAC INC** TORONTO, ONTARIO CANADA

THESE DRAWINGS AND SPECIFICATIONS ARE THE PROPERTY OF EDAC INC.,AND SHALL NOT BE REPRODUCED, OR COPIED OR USED AS THE BASIS FOR THE MANUFACTURE OR SALE OF APPARATUS WITHOUT WRITTEN PERMISSION.