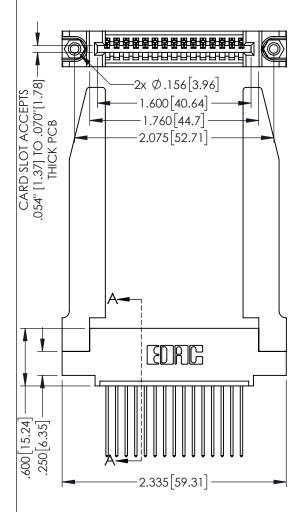

Contact Dimensions: 541-Wire Wrap .025 Sq.(0.64 Sq.) - Tail LG=.750(19.05) .100 (2.54) Contact Spacing x .200 (5.08) Row Spacing

.160[4.06] POINT OF CONTACT

.150 [3.81]

-.330[8.38] CARD SLOT

1

INSULATOR MATERIAL: THERMOPLASTIC PBT BLACK, UL 94V-0

CONTACT MATERIAL; COPPER TIN ALLOY CONTACT PLATING: GOLD ON THE MATING AREA, TIN PLATING

ON THE CONTACT TAILS, NICKEL UNDERPLATE

| 345/395 SERIES CARD EDGE CONNECTOR PART NUMBER: 345-015-541-478 |                                    |
|-----------------------------------------------------------------|------------------------------------|
| •                                                               | 3/5/305 SEDIES CARD EDGE CONNECTOR |
| PART NUMBER: 345-015-541-478                                    | 343/3/3 3EKIES CARD EDGE CONNECTOR |
|                                                                 | PART NUMBER: 345-015-541-478       |