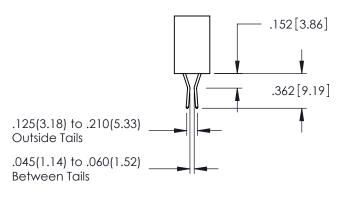

**SECTION A-A** 

**Contact Code 558** 

Contact Code 559

Contact Code 560

INSULATOR MATERIAL: THERMOPLASTIC POLYESTER, UL 94V-0

DAP MATERIAL AVAILABLE UPON REQUEST

CONTACT MATERIAL; COPPER ALLOY CONTACT PLATING: GOLD ON THE MATING AREA, TIN PLATING ON THE CONTACT TAILS, NICKEL UNDERPLATE