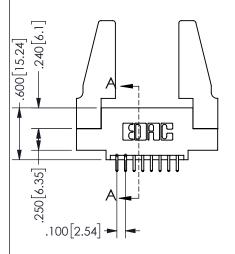

.160 4.06 .330[8.38] POINT OF CARD SLOT CONTACT .370 9.4

## 345/395 SERIES CARD EDGE CONNECTOR PART NUMBER: 345-016-521-588

YOUR CONNECTION TO QUALITY & SERVICE

**EDAC INC** TORONTO, ONTARIO CANADA

THESE DRAWINGS AND SPECIFICATIONS ARE THE PROPERTY OF EDAC INC.,AND SHALL NOT BE REPRODUCED,OR COPIED OR USED AS THE BASIS FOR THE MANUFACTURE OR SALE OF APPARATUS WITHOUT WRITTEN PERMISSION.