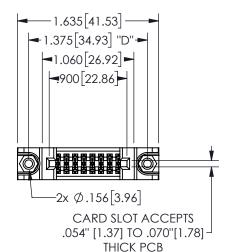

## 345/395 SERIES CARD EDGE CONNECTOR PART NUMBER: 345-016-521-588

YOUR CONNECTION TO QUALITY & SERVICE

**EDAC INC** TORONTO, ONTARIO CANADA

THESE DRAWINGS AND SPECIFICATIONS ARE THE PROPERTY OF EDAC INC.,AND SHALL NOT BE REPRODUCED,OR COPIED OR USED AS THE BASIS FOR THE MANUFACTURE OR SALE OF APPARATUS WITHOUT WRITTEN PERMISSION.

THIS IS A C.A.D. GENERATED DRAWING DO NOT MAKE MANUAL REVISIONS TO MASTER.

ISSUE NUMBER

ORIGINAL

1

<u>Contact Dimensions:</u>
521-P.C. Tail .025 Sq.(0.64 Sq.) - Tail LG=.150(3.81)
.100 (2.54) Contact Spacing x .200 (5.08) Row Spacing