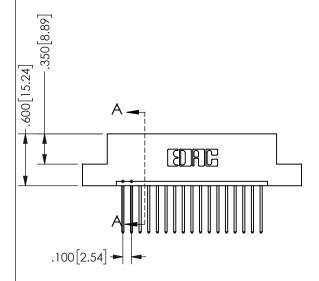

SECTION A-A

ISSUE NUMBER ORIGINAL

1

**Contact Code 558** 

Contact Code 559

**Contact Code 560** 

INSULATOR MATERIAL: THERMOPLASTIC POLYESTER, UL 94V-0

DAP MATERIAL AVAILABLE UPON REQUEST

CONTACT MATERIAL; COPPER ALLOY

CONTACT PLATING: GOLD ON THE MATING AREA, TIN PLATING ON THE CONTACT TAILS, NICKEL UNDERPLATE

## 345/395 SERIES CARD EDGE CONNECTOR CONTACT CODE 555,556,558,559,560 DIMENSIONS

YOUR CONNECTION TO QUALITY & SERVICE

**EDAC INC** TORONTO, ONTARIO CANADA

THESE DRAWINGS AND SPECIFICATIONS ARE THE PROPERTY OF EDAC INC.,AND SHALL NOT BE REPRODUCED, OR COPIED OR USED AS THE BASIS FOR THE MANUFACTURE OR SALE OF APPARATUS WITHOUT WRITTEN PERMISSION.

| ACAD REFERENCE NO.  | 345-ENG-MASTER   |
|---------------------|------------------|
| DRAWN: R.STA.MONICA | DATE:MAY.16/2017 |
| CHECKED:            | DATE:            |
| SCALE: 1:1          | SHEET 2 OF 2     |
| DRAWING NUMBER      | ISSUE            |
| 345-ENG-MASTER      | 1                |