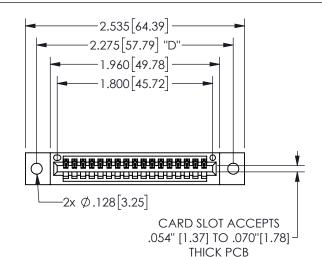

THIS IS A C.A.D. GENERATED DRAWING DO NOT MAKE MANUAL REVISIONS TO MASTER.

ISSUE NUMBER

ORIGINAL

1

<u>Contact Dimensions:</u>
540-Wire Wrap .025 Sq.(0.64 Sq.) - Tail LG=.560(14.22)
.100 (2.54) Contact Spacing x .200 (5.08) Row Spacing

.160 4.06 .330[8.38] POINT OF CARD SLOT CONTACT .370 9.4

345/395 SERIES CARD EDGE CONNECTOR PART NUMBER: 345-017-540-102

YOUR CONNECTION TO QUALITY & SERVICE

**EDAC INC** TORONTO, ONTARIO CANADA

THESE DRAWINGS AND SPECIFICATIONS ARE THE PROPERTY OF EDAC INC.,AND SHALL NOT BE REPRODUCED, OR COPIED OR USED AS THE BASIS FOR THE MANUFACTURE OR SALE OF APPARATUS WITHOUT WRITTEN PERMISSION.

|  | 3LC11O117171        |                |       |  |
|--|---------------------|----------------|-------|--|
|  | ACAD REFERENCE NO.  | 345-ENG-MASTER |       |  |
|  | DRAWN: R.STA.MONICA | DATE:MAY.16/20 | 017   |  |
|  | CHECKED:            |                | DATE: |  |
|  | SCALE: NTS          | SHEET 1 OF     | 2     |  |
|  | DRAWING NUMBER      | ISSU           | ΙE    |  |
|  | 345-ENG-MASTER      | 1              |       |  |
|  |                     |                |       |  |