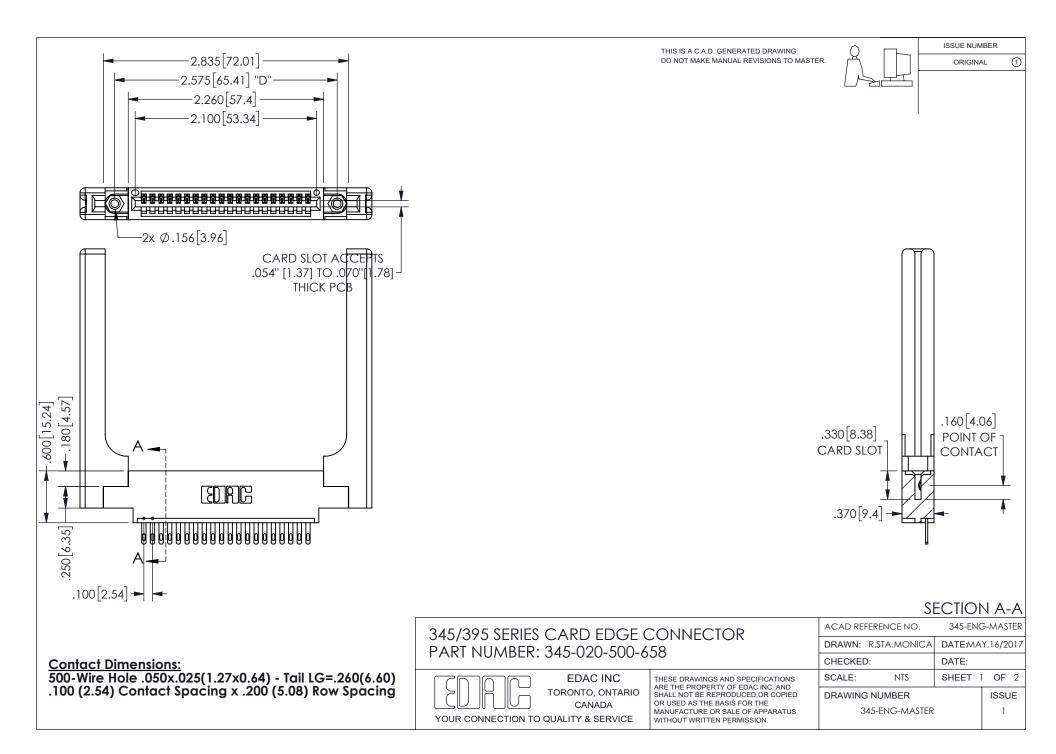

ORIGINAL 1

ISSUE NUMBER

**Contact Code 558** 

Contact Code 559

Contact Code 560

INSULATOR MATERIAL: THERMOPLASTIC POLYESTER, UL 94V-0 DAP MATERIAL AVAILABLE UPON REQUEST

CONTACT MATERIAL; COPPER ALLOY CONTACT PLATING: GOLD ON THE MATING AREA, TIN PLATING ON THE CONTACT TAILS, NICKEL UNDERPLATE

345/395 SERIES CARD EDGE CONNECTOR CONTACT CODE 555,556,558,559,560 DIMENSIONS

YOUR CONNECTION TO QUALITY & SERVICE

**EDAC INC** TORONTO, ONTARIO CANADA

THESE DRAWINGS AND SPECIFICATIONS ARE THE PROPERTY OF EDAC INC.,AND SHALL NOT BE REPRODUCED, OR COPIED OR USED AS THE BASIS FOR THE MANUFACTURE OR SALE OF APPARATUS WITHOUT WRITTEN PERMISSION.

|  | ACAD REFERENCE NO.  | 345-ENG-MASTER   |        |
|--|---------------------|------------------|--------|
|  | DRAWN: R.STA.MONICA | DATE:MAY.16/2017 |        |
|  | CHECKED:            | DATE:            |        |
|  | SCALE: 1:1          | SHEET            | 2 OF 2 |
|  | DRAWING NUMBER      |                  | ISSUE  |
|  | 345-ENG-MASTER      |                  | 1      |