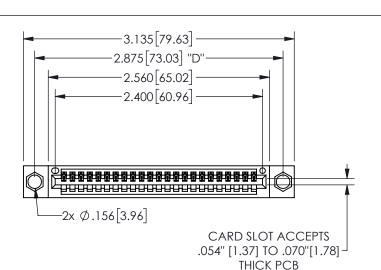

## .160 4.06 .330[8.38] POINT OF CARD SLOT CONTACT .370 9.4

<u>Contact Dimensions:</u>
542-Wire Wrap .025 Sq.(0.64 Sq.) - Tail LG=.645(16.38)
.100 (2.54) Contact Spacing x .200 (5.08) Row Spacing

345/395 SERIES CARD EDGE CONNECTOR PART NUMBER: 345-023-542-604