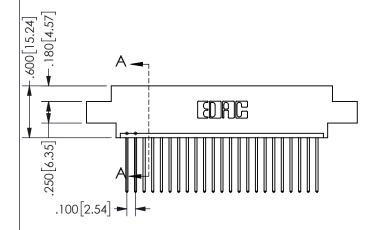

SECTION A-A

ISSUE NUMBER ORIGINAL

1

**Contact Code 558** 

Contact Code 559

**Contact Code 560** 

INSULATOR MATERIAL: THERMOPLASTIC POLYESTER, UL 94V-0

DAP MATERIAL AVAILABLE UPON REQUEST