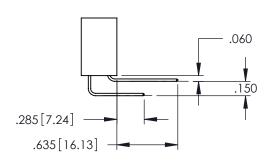

ACAD REFERENCE NO. 345-ENG-MASTER

DATE:MAY.16/2017

SHEET 1

OF 2

DRAWN: R.STA.MONICA

**Contact Code 558** 

Contact Code 559

Contact Code 560

345/395 SERIES CARD EDGE CONNECTOR CONTACT CODE 555,556,558,559,560 DIMENSIONS

YOUR CONNECTION TO QUALITY & SERVICE

ACAD REFERENCE NO. 345-ENG-MASTER DATE:MAY.16/2017 DRAWN: R.STA.MONICA 1:1 SHEET 2 OF 2