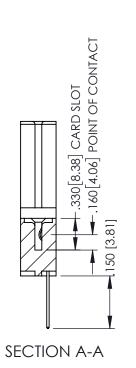

| 345/395 SERIES CARD EDGE CONNECTOR |
|------------------------------------|
| PART NUMBER: 345-025-540-488       |

EDAC INC TORONTO, ONTARIO CANADA

YOUR CONNECTION TO QUALITY & SERVICE WITHOU

| 88                               |                                                                   |                |        |  |
|----------------------------------|-------------------------------------------------------------------|----------------|--------|--|
|                                  |                                                                   | CHECKED:       |        |  |
|                                  | THESE DRAWINGS AND SPECIFICATIONS ARE THE PROPERTY OF EDAC INCAND | SCALE:         | 1:1    |  |
|                                  | SHALL NOT BE REPRODUCED, OR COPIED  OR USED AS THE BASIS FOR THE  | DRAWING        | NUMBER |  |
| MANUFACTURE OR SALE OF APPARATUS |                                                                   | 345-ENG-MASTER |        |  |