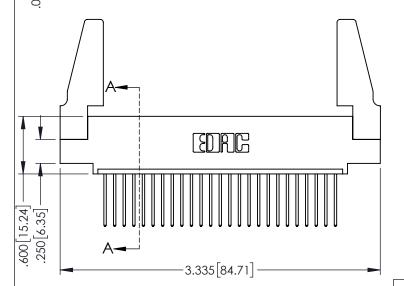

| 345/395 SERIES CARD EDGE CONNECTOR |
|------------------------------------|
| PART NUMBER: 345-025-540-488       |

EDAC INC TORONTO, ONTARIO CANADA

YOUR CONNECTION TO QUALITY & SERVICE WITHOU

| 88                               |                                                                   |                |        |  |
|----------------------------------|-------------------------------------------------------------------|----------------|--------|--|
|                                  |                                                                   | CHECKED:       |        |  |
|                                  | THESE DRAWINGS AND SPECIFICATIONS ARE THE PROPERTY OF EDAC INCAND | SCALE:         | 1:1    |  |
|                                  | SHALL NOT BE REPRODUCED, OR COPIED  OR USED AS THE BASIS FOR THE  | DRAWING        | NUMBER |  |
| MANUFACTURE OR SALE OF APPARATUS |                                                                   | 345-ENG-MASTER |        |  |