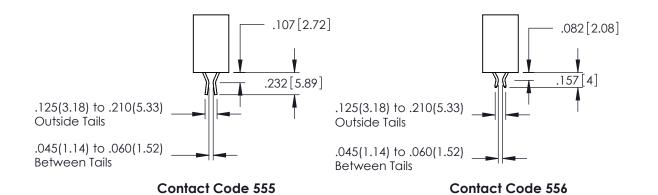

ACAD REFERENCE NO. 345-ENG-MASTER

DATE:MAY.16/2017

SHEET 1

OF 2

DRAWN: R.STA.MONICA

**Contact Code 558** 

Contact Code 559

Contact Code 560

345/395 SERIES CARD EDGE CONNECTOR CONTACT CODE 555,556,558,559,560 DIMENSIONS

YOUR CONNECTION TO QUALITY & SERVICE

ACAD REFERENCE NO. 345-ENG-MASTER DATE:MAY.16/2017 DRAWN: R.STA.MONICA 1:1 SHEET 2 OF 2