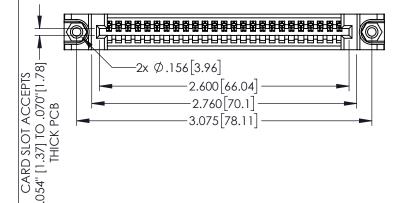

| 345/395 SERIES CARD EDGE CONNECTOR |
|------------------------------------|
| PART NUMBER: 345-025-540-488       |

EDAC INC TORONTO, ONTARIO CANADA

YOUR CONNECTION TO QUALITY & SERVICE WITHOU

| 88                               |                                                                   |                |        |  |
|----------------------------------|-------------------------------------------------------------------|----------------|--------|--|
|                                  |                                                                   | CHECKED:       |        |  |
|                                  | THESE DRAWINGS AND SPECIFICATIONS ARE THE PROPERTY OF EDAC INCAND | SCALE:         | 1:1    |  |
|                                  | SHALL NOT BE REPRODUCED, OR COPIED  OR USED AS THE BASIS FOR THE  | DRAWING        | NUMBER |  |
| MANUFACTURE OR SALE OF APPARATUS |                                                                   | 345-ENG-MASTER |        |  |