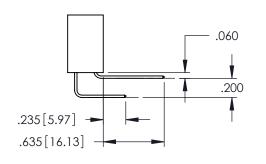

ACAD REFERENCE NO. 345-ENG-MASTER

DATE:MAY.16/2017

SHEET 1

OF 2

DRAWN: R.STA.MONICA

**Contact Code 558** 

Contact Code 559

Contact Code 560

345/395 SERIES CARD EDGE CONNECTOR CONTACT CODE 555,556,558,559,560 DIMENSIONS

YOUR CONNECTION TO QUALITY & SERVICE

ACAD REFERENCE NO. 345-ENG-MASTER DATE:MAY.16/2017 DRAWN: R.STA.MONICA 1:1 SHEET 2 OF 2