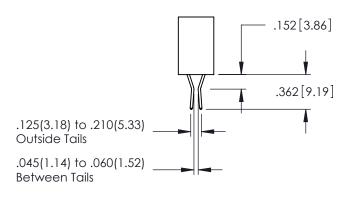

ACAD REFERENCE NO. 345-ENG-MASTER

DATE:MAY.16/2017

SHEET 1

OF 2

DRAWN: R.STA.MONICA

**Contact Code 558** 

Contact Code 559

Contact Code 560

345/395 SERIES CARD EDGE CONNECTOR CONTACT CODE 555,556,558,559,560 DIMENSIONS

YOUR CONNECTION TO QUALITY & SERVICE

ACAD REFERENCE NO. 345-ENG-MASTER DATE:MAY.16/2017 DRAWN: R.STA.MONICA 1:1 SHEET 2 OF 2