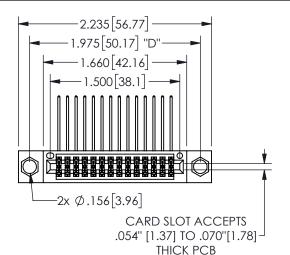

## 345/395 SERIES CARD EDGE CONNECTOR PART NUMBER: 345-028-558-204

YOUR CONNECTION TO QUALITY & SERVICE

**EDAC INC** TORONTO, ONTARIO CANADA

THESE DRAWINGS AND SPECIFICATIONS ARE THE PROPERTY OF EDAC INC.,AND SHALL NOT BE REPRODUCED, OR COPIED OR USED AS THE BASIS FOR THE MANUFACTURE OR SALE OF APPARATUS WITHOUT WRITTEN PERMISSION.

| SECTION A-A         |         |           |  |
|---------------------|---------|-----------|--|
| ACAD REFERENCE NO.  | 345-EN0 | G-MASTER  |  |
| DRAWN: R.STA.MONICA | DATE:MA | Y.16/2017 |  |
| CHECKED:            | DATE:   |           |  |
| SCALE: NTS          | SHEET   | OF 2      |  |
| DRAWING NUMBER      | •       | ISSUE     |  |
| 345-ENG-MASTER      | ?       | 1         |  |
|                     |         |           |  |