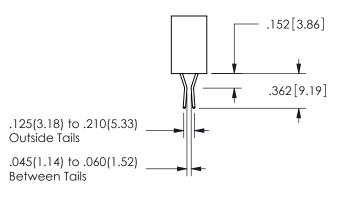

.160 4.06 .330[8.38] POINT OF CARD SLOT CONTACT .370 9.4 .200 [5.08]

ISSUE NUMBER ORIGINAL

1

**Contact Code 558** 

Contact Code 559

**Contact Code 560** 

INSULATOR MATERIAL: THERMOPLASTIC POLYESTER, UL 94V-0

DAP MATERIAL AVAILABLE UPON REQUEST

CONTACT MATERIAL; COPPER ALLOY CONTACT PLATING: GOLD ON THE MATING AREA, TIN PLATING ON THE CONTACT TAILS, NICKEL UNDERPLATE

345/395 SERIES CARD EDGE CONNECTOR CONTACT CODE 555,556,558,559,560 DIMENSIONS

YOUR CONNECTION TO QUALITY & SERVICE

**EDAC INC** TORONTO, ONTARIO CANADA

THESE DRAWINGS AND SPECIFICATIONS ARE THE PROPERTY OF EDAC INC.,AND SHALL NOT BE REPRODUCED, OR COPIED OR USED AS THE BASIS FOR THE MANUFACTURE OR SALE OF APPARATUS WITHOUT WRITTEN PERMISSION.