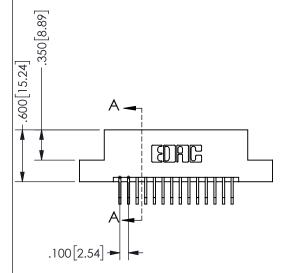

## 345/395 SERIES CARD EDGE CONNECTOR PART NUMBER: 345-028-558-204

YOUR CONNECTION TO QUALITY & SERVICE

**EDAC INC** TORONTO, ONTARIO CANADA

THESE DRAWINGS AND SPECIFICATIONS ARE THE PROPERTY OF EDAC INC.,AND SHALL NOT BE REPRODUCED, OR COPIED OR USED AS THE BASIS FOR THE MANUFACTURE OR SALE OF APPARATUS WITHOUT WRITTEN PERMISSION.

| SECTION A-A         |         |           |  |
|---------------------|---------|-----------|--|
| ACAD REFERENCE NO.  | 345-EN0 | G-MASTER  |  |
| DRAWN: R.STA.MONICA | DATE:MA | Y.16/2017 |  |
| CHECKED:            | DATE:   |           |  |
| SCALE: NTS          | SHEET   | OF 2      |  |
| DRAWING NUMBER      | •       | ISSUE     |  |
| 345-ENG-MASTER      | ?       | 1         |  |
|                     |         |           |  |