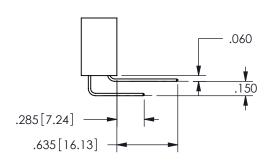

THIS IS A C.A.D. GENERATED DRAWING DO NOT MAKE MANUAL REVISIONS TO MASTER.

ISSUE NUMBER

ORIGINAL

<u>Contact Dimensions:</u>
558-90 Degree Bend (Code 541 Contacts)
See Sheet 2 for Contact Code 555, 556, 558, 559, 560 **Dimensions** 

ISSUE NUMBER ORIGINAL

1

**Contact Code 558** 

Contact Code 559

**Contact Code 560** 

INSULATOR MATERIAL: THERMOPLASTIC POLYESTER, UL 94V-0

DAP MATERIAL AVAILABLE UPON REQUEST

CONTACT MATERIAL; COPPER ALLOY CONTACT PLATING: GOLD ON THE MATING AREA, TIN PLATING ON THE CONTACT TAILS, NICKEL UNDERPLATE

345/395 SERIES CARD EDGE CONNECTOR CONTACT CODE 555,556,558,559,560 DIMENSIONS

YOUR CONNECTION TO QUALITY & SERVICE

**EDAC INC** TORONTO, ONTARIO CANADA

THESE DRAWINGS AND SPECIFICATIONS ARE THE PROPERTY OF EDAC INC.,AND SHALL NOT BE REPRODUCED, OR COPIED OR USED AS THE BASIS FOR THE MANUFACTURE OR SALE OF APPARATUS WITHOUT WRITTEN PERMISSION.