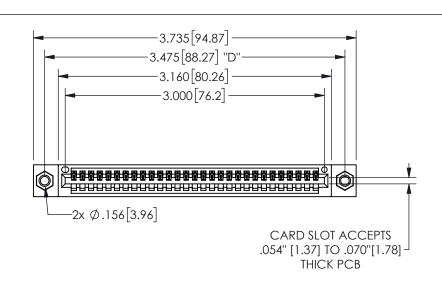

345/395 SERIES CARD EDGE CONNECTOR PART NUMBER: 345-029-541-607

YOUR CONNECTION TO QUALITY & SERVICE

**EDAC INC** TORONTO, ONTARIO CANADA

THESE DRAWINGS AND SPECIFICATIONS ARE THE PROPERTY OF EDAC INC.,AND SHALL NOT BE REPRODUCED, OR COPIED OR USED AS THE BASIS FOR THE MANUFACTURE OR SALE OF APPARATUS WITHOUT WRITTEN PERMISSION.

THIS IS A C.A.D. GENERATED DRAWING DO NOT MAKE MANUAL REVISIONS TO MASTER.

ORIGINAL 1

.160 4.06 .330[8.38] POINT OF CARD SLOT CONTACT .370 9.4

<u>Contact Dimensions:</u>
541-Wire Wrap .025 Sq.(0.64 Sq.) - Tail LG=.750(19.05)
.100 (2.54) Contact Spacing x .200 (5.08) Row Spacing

SECTION A-A

ISSUE NUMBER ORIGINAL

1

**Contact Code 558** 

Contact Code 559

**Contact Code 560** 

INSULATOR MATERIAL: THERMOPLASTIC POLYESTER, UL 94V-0 DAP MATERIAL AVAILABLE UPON REQUEST

CONTACT MATERIAL; COPPER ALLOY

CONTACT PLATING: GOLD ON THE MATING AREA, TIN PLATING ON THE CONTACT TAILS, NICKEL UNDERPLATE