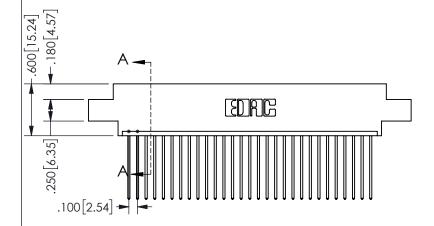

SECTION A-A

ISSUE NUMBER ORIGINAL

1

**Contact Code 558** 

Contact Code 559

**Contact Code 560** 

INSULATOR MATERIAL: THERMOPLASTIC POLYESTER, UL 94V-0 DAP MATERIAL AVAILABLE UPON REQUEST

CONTACT MATERIAL; COPPER ALLOY

CONTACT PLATING: GOLD ON THE MATING AREA, TIN PLATING ON THE CONTACT TAILS, NICKEL UNDERPLATE

## 345/395 SERIES CARD EDGE CONNECTOR CONTACT CODE 555,556,558,559,560 DIMENSIONS

YOUR CONNECTION TO QUALITY & SERVICE

**EDAC INC** TORONTO, ONTARIO CANADA

THESE DRAWINGS AND SPECIFICATIONS ARE THE PROPERTY OF EDAC INC.,AND SHALL NOT BE REPRODUCED, OR COPIED OR USED AS THE BASIS FOR THE MANUFACTURE OR SALE OF APPARATUS WITHOUT WRITTEN PERMISSION.