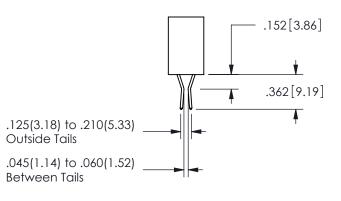

## <u>Contact Dimensions:</u> 500-Wire Hole .050x.025(1.27x0.64) - Tail LG=.260(6.60) .100 (2.54) Contact Spacing x .200 (5.08) Row Spacing

345/395 SERIES CARD EDGE CONNECTOR PART NUMBER: 345-032-500-212