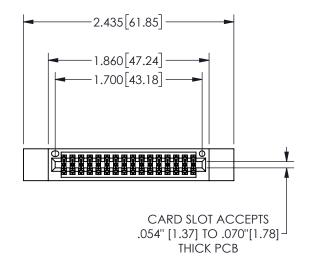

## <u>Contact Dimensions:</u> 500-Wire Hole .050x.025(1.27x0.64) - Tail LG=.260(6.60) .100 (2.54) Contact Spacing x .200 (5.08) Row Spacing

345/395 SERIES CARD EDGE CONNECTOR PART NUMBER: 345-032-500-212