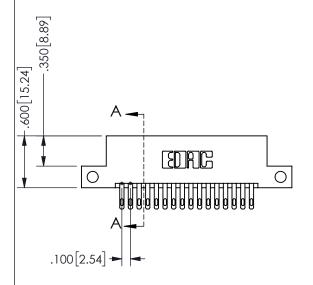

## SECTION A-A

ORIGINAL 1

ISSUE NUMBER

**Contact Code 558** 

Contact Code 559

**Contact Code 560** 

- INSULATOR MATERIAL: THERMOPLASTIC POLYESTER, UL 94V-0 DAP MATERIAL AVAILABLE UPON REQUEST
- CONTACT MATERIAL; COPPER ALLOY

CONTACT PLATING: GOLD ON THE MATING AREA, TIN PLATING ON THE CONTACT TAILS, NICKEL UNDERPLATE

345/395 SERIES CARD EDGE CONNECTOR CONTACT CODE 555,556,558,559,560 DIMENSIONS

YOUR CONNECTION TO QUALITY & SERVICE