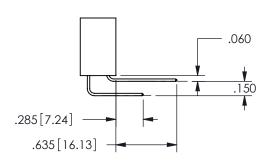

| .330[8.38]<br>CARD SLOT | .160[4.06]<br>POINT OF<br>CONTACT |
|-------------------------|-----------------------------------|
| .370[9.4]               |                                   |