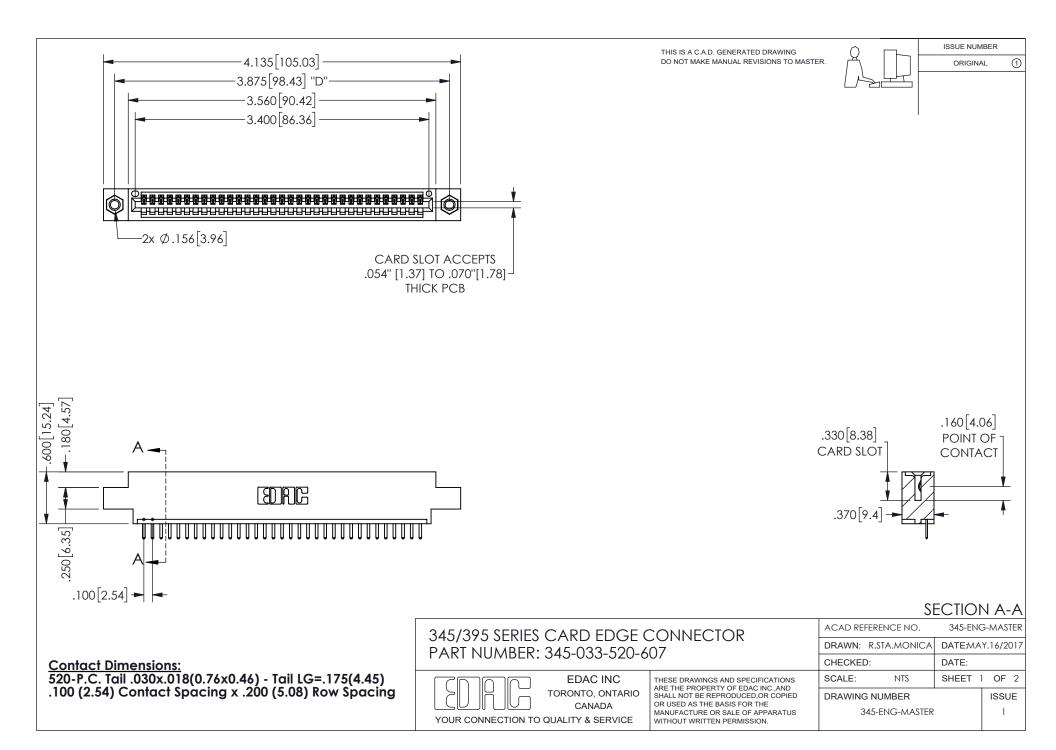

ISSUE NUMBER ORIGINAL

1









**Contact Code 558** 

Contact Code 559

Contact Code 560

INSULATOR MATERIAL: THERMOPLASTIC POLYESTER, UL 94V-0 DAP MATERIAL AVAILABLE UPON REQUEST

CONTACT MATERIAL; COPPER ALLOY

CONTACT PLATING: GOLD ON THE MATING AREA, TIN PLATING ON THE CONTACT TAILS, NICKEL UNDERPLATE

## 345/395 SERIES CARD EDGE CONNECTOR CONTACT CODE 555,556,558,559,560 DIMENSIONS

YOUR CONNECTION TO QUALITY & SERVICE

**EDAC INC** TORONTO, ONTARIO CANADA

THESE DRAWINGS AND SPECIFICATIONS ARE THE PROPERTY OF EDAC INC.,AND SHALL NOT BE REPRODUCED, OR COPIED OR USED AS THE BASIS FOR THE MANUFACTURE OR SALE OF APPARATUS WITHOUT WRITTEN PERMISSION.

| ACAD REFERENCE NO.  | 345-ENG-MASTER   |
|---------------------|------------------|
| DRAWN: R.STA.MONICA | DATE:MAY.16/2017 |
| C