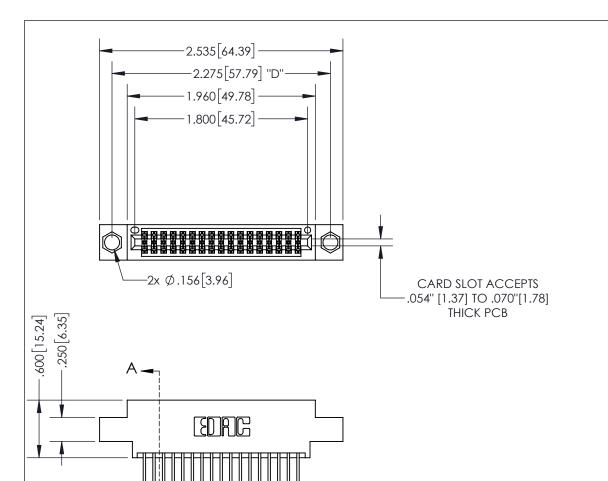

THIS IS A C.A.D. GENERATED DRAWING DO NOT MAKE MANUAL REVISIONS TO MASTER.

ISSUE NUMBER ORIGINAL

1

.330[8.38] -.370[9.4] .160 4.06 **CARD SLOT** POINT OF CONTACT .150 [3.81]

## SECTION A-A

**Contact Dimensions:** 523-P.C. Tail .025 Sq.(0.64 Sq.) - Tail LG=.390(9.91) .100 (2.54) Contact Spacing x .200 (5.08) Row Spacing

A\_

INSULATOR MATERIAL: THERMOPLASTIC PBT, UL 94V-0 CONTACT MATERIAL; COPPER TIN ALLOY CONTACT PLATING: GOLD ON THE MATING AREA, TIN PLATING ON THE CONTACT TAILS, NICKEL UNDERPLATE

345/395 SERIES CARD EDGE CONNECTOR PART NUMBER: 345-034-523-804

YOUR CONNECTION TO QUALITY & SERVICE

**EDAC INC** TORONTO, ONTARIO CANADA

THESE DRAWINGS AND SPECIFICATIONS ARE THE PROPERTY OF EDAC INC.,AND SHALL NOT BE REPRODUCED, OR COPIED OR USED AS THE BASIS FOR THE MANUFACTURE OR SALE OF APPARATUS WITHOUT WRITTEN PERMISSION.

| ACAD REFERENCE NO.  | 345-ENG-MASTER   |
|---------------------|------------------|
| DRAWN: R.STA.MONICA | DATE:MAY.16/2017 |
| CHECKED:            | DATE:            |
| SCALE: 1:1          | SHEET 1 OF 2     |
| DRAWING NUMBER      | ISSUE            |
| 345-ENG-MASTER      | 1                |