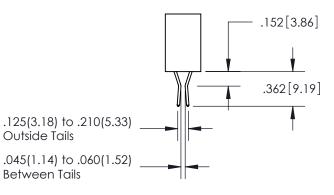

ISSUE NUMBER ORIGINAL 1

**Contact Code 558** 

Contact Code 559

**Contact Code 560** 

- INSULATOR MATERIAL: THERMOPLASTIC POLYESTER, UL 94V-0
- DAP MATERIAL AVAILABLE UPON REQUEST
- CONTACT MATERIAL; COPPER ALLOY

CONTACT PLATING: GOLD ON THE MATING AREA, TIN PLATING ON THE CONTACT TAILS, NICKEL UNDERPLATE

\*FOR ALL OTHER SPECIFICATIONS REFER TO SHEET 3\*