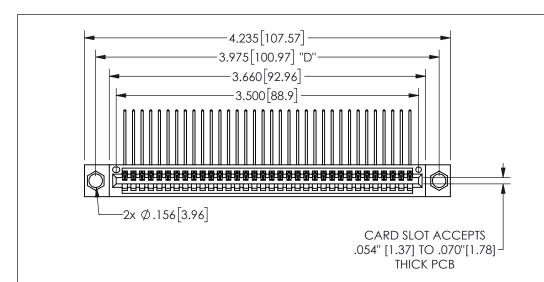

| 345/395 SERIES CARD EDGE CONNECTOR |
|------------------------------------|
| PART NUMBER: 345-034-559-104       |

YOUR CONNECTION TO QUALITY & SERVICE

**EDAC INC** TORONTO, ONTARIO CANADA

THESE DRAWINGS AND SPECIFICATIONS ARE THE PROPERTY OF EDAC INC.,AND SHALL NOT BE REPRODUCED,OR COPIED OR USED AS THE BASIS FOR THE MANUFACTURE OR SALE OF APPARATUS WITHOUT WRITTEN PERMISSION.

| ACAD REFERENCE NO. |              | 345-ENG-MASTER |           |
|--------------------|--------------|----------------|-----------|
| DRAWN:             | R.STA.MONICA | DATEMA         | Y.16/2017 |
| CHECKE             | D:           | DATE:          |           |
| SCALE:             | NTS          | SHEET          | OF 2      |
| DRAWING            | G NUMBER     |                | ISSUE     |
| 345-ENG-MASTER     |              |                | 1         |