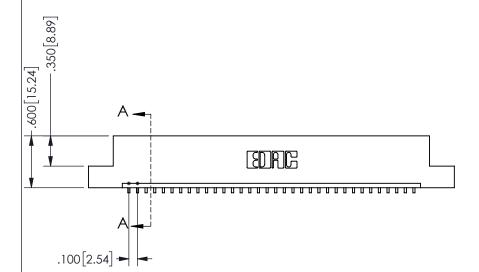

THIS IS A C.A.D. GENERATED DRAWING DO NOT MAKE MANUAL REVISIONS TO MASTER.

ISSUE NUMBER

ORIGINAL

1

.160 4.06 .330[8.38] POINT OF CARD SLOT CONTACT .370 9.4

<u>Contact Dimensions:</u>
559-90 Degree Bend (Code 541 Contacts)
See Sheet 2 for Contact Code 555, 556, 558, 559, 560 **Dimensions** 

SECTION A-A

ISSUE NUMBER ORIGINAL

1

**Contact Code 558** 

Contact Code 559

**Contact Code 560** 

INSULATOR MATERIAL: THERMOPLASTIC POLYESTER, UL 94V-0 DAP MATERIAL AVAILABLE UPON REQUEST

CONTACT MATERIAL; COPPER ALLOY

CONTACT PLATING: GOLD ON THE MATING AREA, TIN PLATING ON THE CONTACT TAILS, NICKEL UNDERPLATE