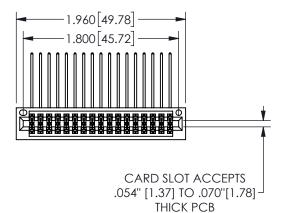

## **SECTION A-A**

345/395 SERIES CARD EDGE CONNECTOR PART NUMBER: 345-034-559-201

**EDAC INC** TORONTO, ONTARIO CANADA

THESE DRAWINGS AND SPECIFICATIONS ARE THE PROPERTY OF EDAC INC.,AND SHALL NOT BE REPRODUCED, OR COPIED OR USED AS THE BASIS FOR THE MANUFACTURE OR SALE OF APPARATUS WITHOUT WRITTEN PERMISSION.

| ACAD REFERENCE NO.  | 345-ENG-MASTER   |
|---------------------|------------------|
| DRAWN: R.STA.MONICA | DATE:MAY.16/2017 |
| CHECKED:            | DATE:            |
| SCALE: NTS          | SHEET 1 OF 2     |
| DRAWING NUMBER      | ISSUE            |
| 345-ENG-MASTER      | 1                |
|                     |                  |