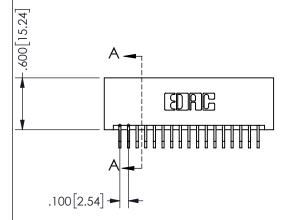

## **SECTION A-A**

345/395 SERIES CARD EDGE CONNECTOR PART NUMBER: 345-034-559-201

**EDAC INC** TORONTO, ONTARIO CANADA

THESE DRAWINGS AND SPECIFICATIONS ARE THE PROPERTY OF EDAC INC.,AND SHALL NOT BE REPRODUCED, OR COPIED OR USED AS THE BASIS FOR THE MANUFACTURE OR SALE OF APPARATUS WITHOUT WRITTEN PERMISSION.

| ACAD REFERENCE NO.  | 345-ENG-MASTER   |
|---------------------|------------------|
| DRAWN: R.STA.MONICA | DATE:MAY.16/2017 |
| CHECKED:            | DATE:            |
| SCALE: NTS          | SHEET 1 OF 2     |
| DRAWING NUMBER      | ISSUE            |
| 345-ENG-MASTER      | 1                |
|                     |                  |