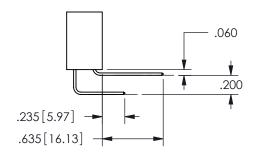

## <u>Contact Dimensions:</u> 559-90 Degree Bend (Code 541 Contacts) See Sheet 2 for Contact Code 555, 556, 558, 559, 560 **Dimensions**

.160 4.06 .330[8.38] POINT OF CARD SLOT CONTACT .370 9.4 .150[3.81]

ISSUE NUMBER ORIGINAL

1

**Contact Code 558** 

Contact Code 559

**Contact Code 560** 

INSULATOR MATERIAL: THERMOPLASTIC POLYESTER, UL 94V-0

DAP MATERIAL AVAILABLE UPON REQUEST

CONTACT MATERIAL; COPPER ALLOY