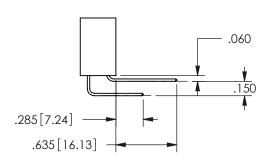

## <u>Contact Dimensions:</u> 559-90 Degree Bend (Code 541 Contacts) See Sheet 2 for Contact Code 555, 556, 558, 559, 560 **Dimensions**

.160 4.06 .330[8.38] POINT OF CARD SLOT CONTACT .370 9.4 .150[3.81]

## **SECTION A-A**

345/395 SERIES CARD EDGE CONNECTOR PART NUMBER: 345-034-559-201

**EDAC INC** TORONTO, ONTARIO CANADA

THESE DRAWINGS AND SPECIFICATIONS ARE THE PROPERTY OF EDAC INC.,AND SHALL NOT BE REPRODUCED, OR COPIED OR USED AS THE BASIS FOR THE MANUFACTURE OR SALE OF APPARATUS WITHOUT WRITTEN PERMISSION.