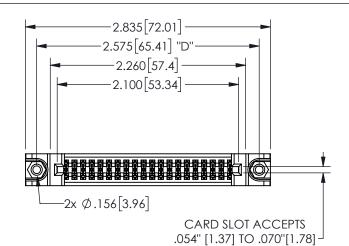

## 345/395 SERIES CARD EDGE CONNECTOR PART NUMBER: 345-040-520-588

YOUR CONNECTION TO QUALITY & SERVICE

**EDAC INC** TORONTO, ONTARIO CANADA

THESE DRAWINGS AND SPECIFICATIONS ARE THE PROPERTY OF EDAC INC.,AND SHALL NOT BE REPRODUCED,OR COPIED OR USED AS THE BASIS FOR THE MANUFACTURE OR SALE OF APPARATUS WITHOUT WRITTEN PERMISSION.

<u>Contact Dimensions:</u>
520-P.C. Tail .030x.018(0.76x0.46) - Tail LG=.175(4.45)
.100 (2.54) Contact Spacing x .200 (5.08) Row Spacing

CARD SLOT CONTACT .370 9.4

.330[8.38]