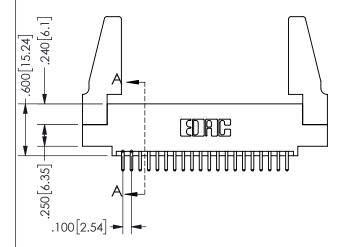

ORIGINAL 1

ISSUE NUMBER

**Contact Code 558** 

Contact Code 559

**Contact Code 560** 

INSULATOR MATERIAL: THERMOPLASTIC POLYESTER, UL 94V-0 DAP MATERIAL AVAILABLE UPON REQUEST

CONTACT MATERIAL; COPPER ALLOY CONTACT PLATING: GOLD ON THE MATING AREA, TIN PLATING ON THE CONTACT TAILS, NICKEL UNDERPLATE

345/395 SERIES CARD EDGE CONNECTOR CONTACT CODE 555,556,558,559,560 DIMENSIONS

YOUR CONNECTION TO QUALITY & SERVICE

**EDAC INC** TORONTO, ONTARIO CANADA

THESE DRAWINGS AND SPECIFICATIONS ARE THE PROPERTY OF EDAC INC.,AND SHALL NOT BE REPRODUCED, OR COPIED OR USED AS THE BASIS FOR THE MANUFACTURE OR SALE OF APPARATUS WITHOUT WRITTEN PERMISSION.