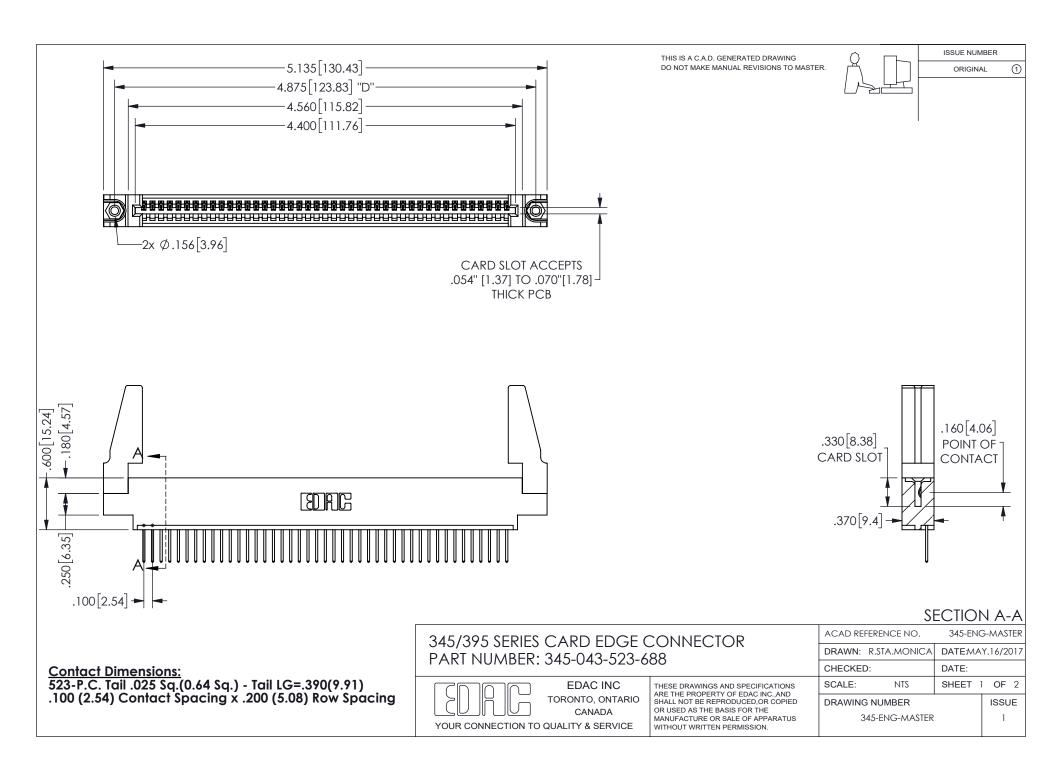

ISSUE NUMBER ORIGINAL

1

**Contact Code 558** 

Contact Code 559

Contact Code 560

INSULATOR MATERIAL: THERMOPLASTIC POLYESTER, UL 94V-0 DAP MATERIAL AVAILABLE UPON REQUEST

CONTACT MATERIAL; COPPER ALLOY

CONTACT PLATING: GOLD ON THE MATING AREA, TIN PLATING ON THE CONTACT TAILS, NICKEL UNDERPLATE

## 345/395 SERIES CARD EDGE CONNECTOR CONTACT CODE 555,556,558,559,560 DIMENSIONS

YOUR CONNECTION TO QUALITY & SERVICE

**EDAC INC** TORONTO, ONTARIO CANADA

THESE DRAWINGS AND SPECIFICATIONS ARE THE PROPERTY OF EDAC INC.,AND SHALL NOT BE REPRODUCED, OR COPIED OR USED AS THE BASIS FOR THE MANUFACTURE OR SALE OF APPARATUS WITHOUT WRITTEN PERMISSION.

| ACAD REFERENCE NO.  | 345-ENG-MASTER   |
|---------------------|------------------|
| DRAWN: R.STA.MONICA | DATE:MAY.16/2017 |
| CHECKED:            | DATE:            |
| SCALE: 1:1          | SHEET 2 OF 2     |
| DRAWING NUMBER      | ISSUE            |
| 345-ENG-MASTER      | 1                |