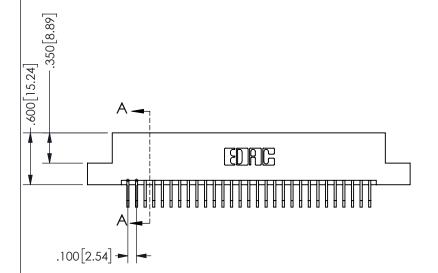

THIS IS A C.A.D. GENERATED DRAWING DO NOT MAKE MANUAL REVISIONS TO MASTER.

1

.160 4.06 .330[8.38] POINT OF CARD SLOT CONTACT .370 9.4 .200 [5.08]

<u>Contact Dimensions:</u>
558-90 Degree Bend (Code 541 Contacts)
See Sheet 2 for Contact Code 555, 556, 558, 559, 560 **Dimensions** 

ISSUE NUMBER ORIGINAL

1

**Contact Code 558** 

Contact Code 559

**Contact Code 560** 

INSULATOR MATERIAL: THERMOPLASTIC POLYESTER, UL 94V-0 DAP MATERIAL AVAILABLE UPON REQUEST

CONTACT MATERIAL; COPPER ALLOY

CONTACT PLATING: GOLD ON THE MATING AREA, TIN PLATING ON THE CONTACT TAILS, NICKEL UNDERPLATE