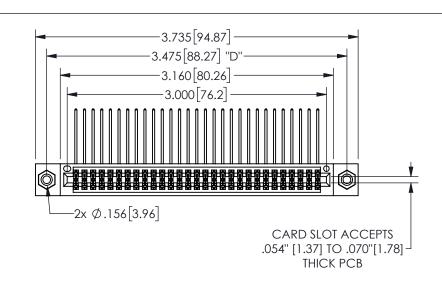

345/395 SERIES CARD EDGE CONNECTOR PART NUMBER: 345-058-558-208

YOUR CONNECTION TO QUALITY & SERVICE

**EDAC INC** TORONTO, ONTARIO CANADA

THESE DRAWINGS AND SPECIFICATIONS ARE THE PROPERTY OF EDAC INC.,AND SHALL NOT BE REPRODUCED, OR COPIED OR USED AS THE BASIS FOR THE MANUFACTURE OR SALE OF APPARATUS WITHOUT WRITTEN PERMISSION.

| SECTION A-A         |                  |  |
|---------------------|------------------|--|
| ACAD REFERENCE NO.  | 345-ENG-MASTER   |  |
| DRAWN: R.STA.MONICA | DATE:MAY.16/2017 |  |
| CHECKED:            | DATE:            |  |
| SCALE: NTS          | SHEET 1 OF 2     |  |
| DRAWING NUMBER      | ISSUE            |  |
| 345-ENG-MASTER      | 1                |  |