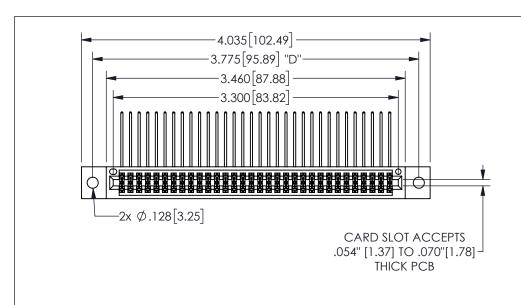

| 345/395 SERIES CARD EDGE CONNECTOR |
|------------------------------------|
| PART NUMBER: 345-064-559-202       |

YOUR CONNECTION TO QUALITY & SERVICE

**EDAC INC** TORONTO, ONTARIO CANADA

THESE DRAWINGS AND SPECIFICATIONS ARE THE PROPERTY OF EDAC INC.,AND SHALL NOT BE REPRODUCED,OR COPIED OR USED AS THE BASIS FOR THE MANUFACTURE OR SALE OF APPARATUS WITHOUT WRITTEN PERMISSION.

|                | •             |         |           |
|----------------|---------------|---------|-----------|
| ACAD RE        | FERENCE NO.   | 345-ENC | G-MASTER  |
| DRAWN:         | R.STA.MONICA  | DATEMA  | Y.16/2017 |
| CHECKE         | D:            | DATE:   |           |
| SCALE:         | NTS           | SHEET   | OF 2      |
| DRAWING NUMBER |               |         | ISSUE     |
| 3              | 45-ENG-MASTER |         | 1         |