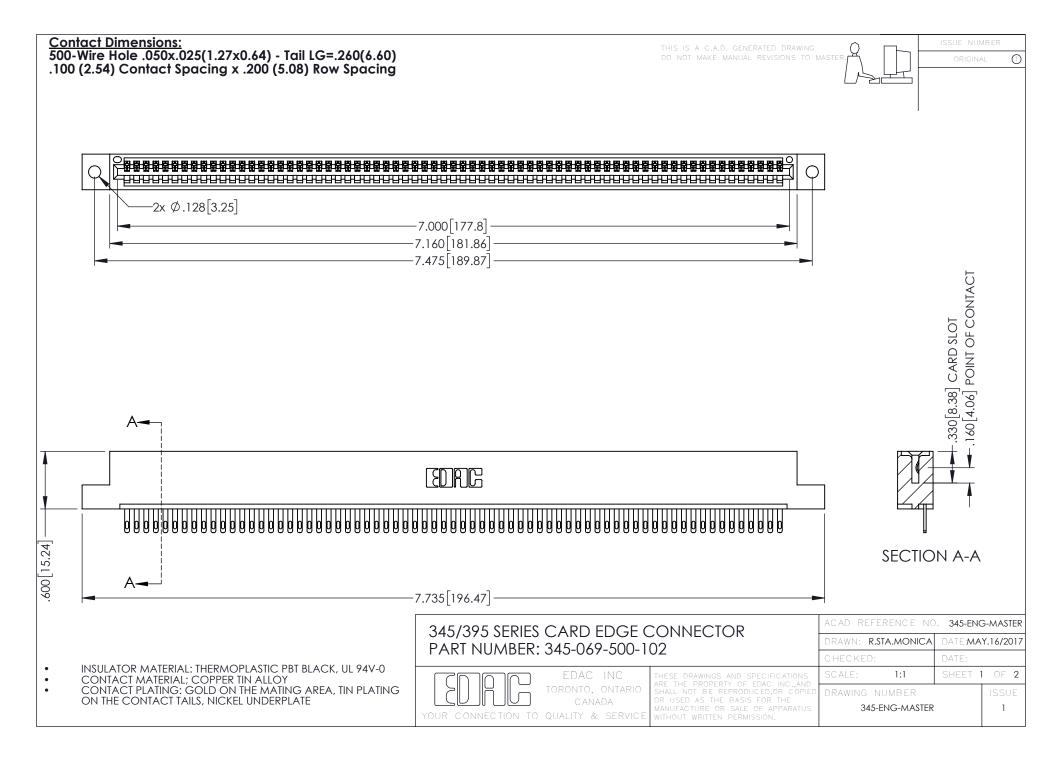

345/395 SERIES CARD EDGE CONNECTOR CONTACT CODE 555,556,558,559,560 DIMENSIONS

YOUR CONNECTION TO QUALITY & SERVICE

|      | ACAD REFERENCE NO. 345-ENG-MASTER |                  |
|------|-----------------------------------|------------------|
| S    | DRAWN: R.STA.MONICA               | DATE:MAY.16/2017 |
|      | CHECKED:                          | DATE:            |
| J ** | SCALE: 1:1                        | SHEET 2 OF 2     |
| ED   | DRAWING NUMBER                    | ISSUE            |

345-ENG-MASTER