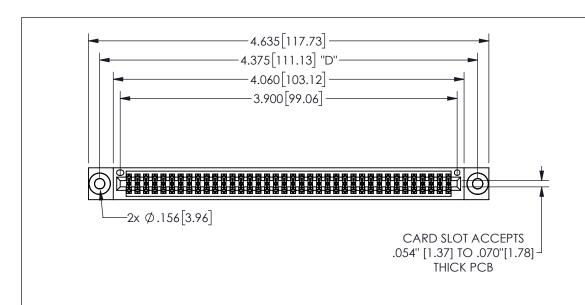

THIS IS A C.A.D. GENERATED DRAWING DO NOT MAKE MANUAL REVISIONS TO MASTER.

ISSUE NUMBER

ORIGINAL

1

.160 4.06 .330[8.38] POINT OF CARD SLOT CONTACT .370 9.4

-.350[8.89] .600[15.24] .100[2.54]

<u>Contact Dimensions:</u>
542-Wire Wrap .025 Sq.(0.64 Sq.) - Tail LG=.645(16.38)
.100 (2.54) Contact Spacing x .200 (5.08) Row Spacing

345/395 SERIES CARD EDGE CONNECTOR PART NUMBER: 345-076-542-203

YOUR CONNECTION TO QUALITY & SERVICE

**EDAC INC** TORONTO, ONTARIO CANADA

THESE DRAWINGS AND SPECIFICATIONS ARE THE PROPERTY OF EDAC INC.,AND SHALL NOT BE REPRODUCED,OR COPIED OR USED AS THE BASIS FOR THE MANUFACTURE OR SALE OF APPARATUS WITHOUT WRITTEN PERMISSION.