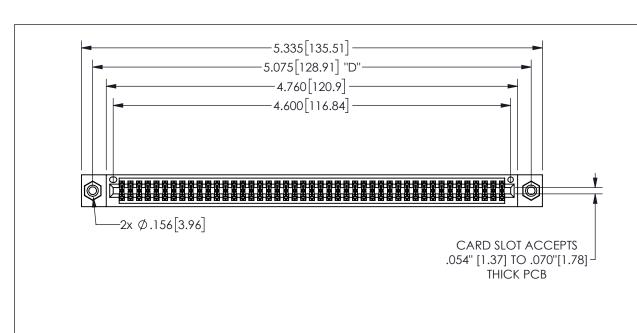

345/395 SERIES CARD EDGE CONNECTOR PART NUMBER: 345-090-541-508

**EDAC INC** TORONTO, ONTARIO CANADA

THESE DRAWINGS AND SPECIFICATIONS ARE THE PROPERTY OF EDAC INC., AND SHALL NOT BE REPRODUCED, OR COPIED OR USED AS THE BASIS FOR THE MANUFACTURE OR SALE OF APPARATUS WITHOUT WRITTEN PERMISSION.

## 345/395 SERIES CARD EDGE CONNECTOR CONTACT CODE 555,556,558,559,560 DIMENSIONS

YOUR CONNECTION TO QUALITY & SERVICE

**EDAC INC** TORONTO, ONTARIO CANADA

THESE DRAWINGS AND SPECIFICATIONS ARE THE PROPERTY OF EDAC INC.,AND SHALL NOT BE REPRODUCED, OR COPIED OR USED AS THE BASIS FOR THE MANUFACTURE OR SALE OF APPARATUS WITHOUT WRITTEN PERMISSION.