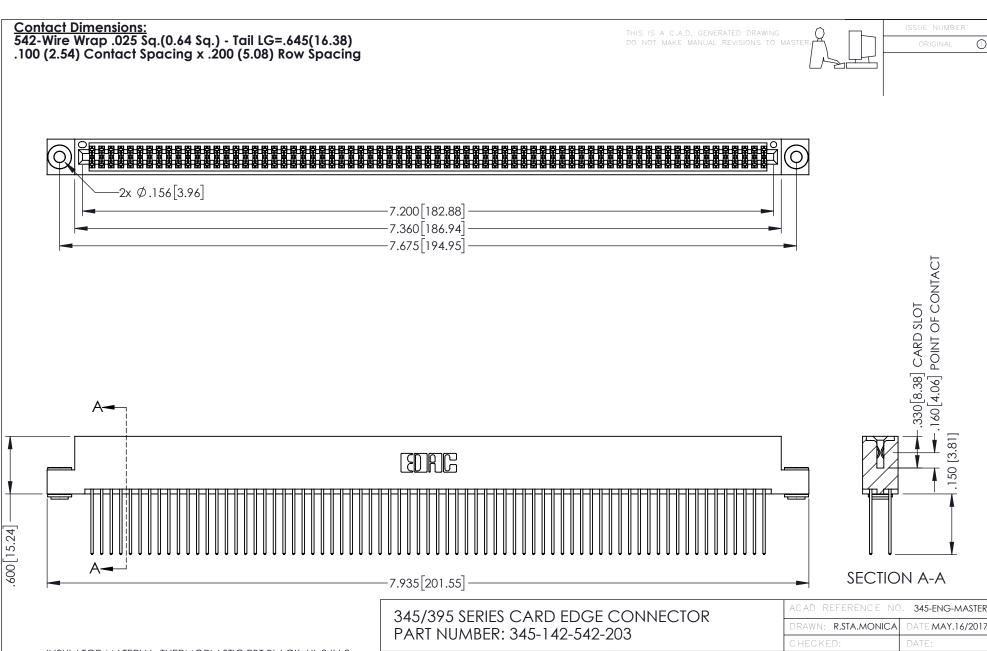

INSULATOR MATERIAL: THERMOPLASTIC PBT BLACK, UL 94V-0

CONTACT MATERIAL; COPPER TIN ALLOY CONTACT PLATING: GOLD ON THE MATING AREA, TIN PLATING ON THE CONTACT TAILS, NICKEL UNDERPLATE

YOUR CONNECTION TO QUALITY & SERVICE

345-ENG-MASTER

**Contact Code 558** 

Contact Code 559

Contact Code 560

INSULATOR MATERIAL: THERMOPLASTIC POLYESTER, UL 94V-0

DAP MATERIAL AVAILABLE UPON REQUEST

CONTACT MATERIAL; COPPER ALLOY CONTACT PLATING: GOLD ON THE MATING AREA, TIN PLATING ON THE CONTACT TAILS, NICKEL UNDERPLATE

345/395 SERIES CARD EDGE CONNECTOR CONTACT CODE 555,556,558,559,560 DIMENSIONS

YOUR CONNECTION TO QUALITY & SERVICE

ACAD REFERENCE NO. 345-ENG-MASTER DATE:MAY.16/2017 DRAWN: R.STA.MONICA 1:1 SHEET 2 OF 2 345-ENG-MASTER