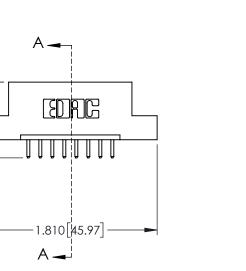

346-ENG-MASTER

.330 [8.38] Slot Depth .160 [4.06] Point of Contact

SECTION A-A

ISSUE NUMBER ORIGINAL 1