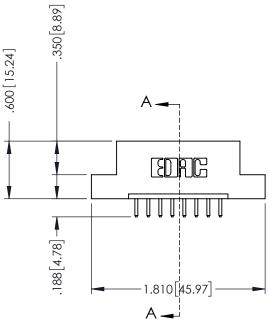

## **Contact Code 555**

## **Contact Code 556**

INSULATOR MATERIAL: THERMOPLASTIC POLYESTER, UL 94V-0 CONTACT MATERIAL; COPPER, NICKEL, TIN ALLOY CA-725 CONTACT PLATING: GOLD ON THE MATING AREA, TIN-LEAD

ON THE CONTACT TAILS, NICKEL UNDERPLATE

## 346/396 SERIES CARD EDGE CONNECTOR CONTACT CODE 555,556,558,559,560 DIMENSIONS

YOUR CONNECTION TO QUALITY & SERVICE

**EDAC INC** TORONTO, ONTARIO CANADA

THESE DRAWINGS AND SPECIFICATIONS ARE THE PROPERTY OF EDAC INC.,AND SHALL NOT BE REPRODUCED, OR COPIED OR USED AS THE BASIS FOR THE MANUFACTURE OR SALE OF APPARATUS WITHOUT WRITTEN PERMISSION.

|   | ACAD REFERENCE NO. | 346-ENG-MASTER   |
|---|--------------------|------------------|
|   | DRAWN: J.LEE       | DATE: APR. 22/09 |
| • | CHECKED:           | DATE:            |
|   | SCALE: 1:1         | SHEET 2 OF 2     |
|   | DRAWING NUMBER     | ISSUE            |
|   | 346-ENG-MASTER     | 1                |