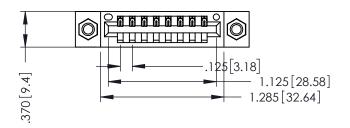

346/396 SERIES CARD EDGE CONNECTOR PART NUMBER: 346-008-520-107

YOUR CONNECTION TO QUALITY & SERVICE

**EDAC INC** TORONTO, ONTARIO CANADA

THESE DRAWINGS AND SPECIFICATIONS ARE THE PROPERTY OF EDAC INC.,AND SHALL NOT BE REPRODUCED, OR COPIED OR USED AS THE BASIS FOR THE MANUFACTURE OR SALE OF APPARATUS WITHOUT WRITTEN PERMISSION.

| ACAD REFERENCE NO. | 346-ENG-MASTER   |
|--------------------|------------------|
| DRAWN: J.LEE       | DATE: APR. 22/09 |
| CHECKED:           | DATE:            |
| SCALE: 1:1         | SHEET 1 OF 2     |
| DRAWING NUMBER     | ISSUE            |