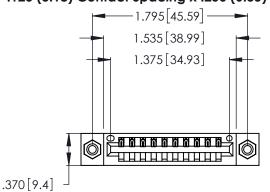

Contact Dimensions: 500-Wire Hole .050x.025 (1.27x0.64) - Tail LG. =.260 (6.60) .125 (3.18) Contact Spacing x .250 (6.35) Row Spacing

- INSULATOR MATERIAL: THERMOPLASTIC POLYESTER, UL 94V-0 CONTACT MATERIAL; COPPER, NICKEL, TIN ALLOY CA-725
- CONTACT PLATING: GOLD ON THE MATING AREA, TIN-LEAD ON THE CONTACT TAILS, NICKEL UNDERPLATE

THIS IS A C.A.D. GENERATED DRAWING DO NOT MAKE MANUAL REVISIONS TO MASTER.

| $\cap$ | ISSUE NUMBER |
|--------|--------------|
| Ä III  | ORIGINAL     |
|        |              |

1

| 346/396 SERIES CARD EDGE CONNECTO | )R |
|-----------------------------------|----|
| PART NUMBER: 346-010-500-108      |    |