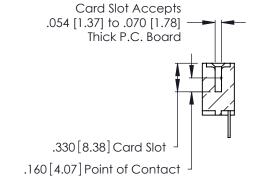

THIS IS A C.A.D. GENERATED DRAWING DO NOT MAKE MANUAL REVISIONS TO MASTER.

| $\cap$ | ISSUE NUMBER |
|--------|--------------|
| Ä III  | ORIGINAL     |
|        |              |

1

| 346/396 SERIES CARD EDGE CONNECTO | )R |
|-----------------------------------|----|
| PART NUMBER: 346-010-500-108      |    |

346/396 SERIES CARD EDGE CONNECTOR CONTACT CODE 555,556,558,559,560 DIMENSIONS

YOUR CONNECTION TO QUALITY & SERVICE

**EDAC INC** TORONTO, ONTARIO CANADA

THESE DRAWINGS AND SPECIFICATIONS ARE THE PROPERTY OF EDAC INC.,AND SHALL NOT BE REPRODUCED, OR COPIED OR USED AS THE BASIS FOR THE MANUFACTURE OR SALE OF APPARATUS WITHOUT WRITTEN PERMISSION.