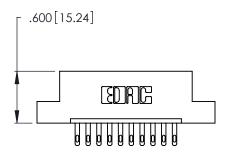

THIS IS A C.A.D. GENERATED DRAWING DO NOT MAKE MANUAL REVISIONS TO MASTER.

| $\cap$ | ISSUE NUMBER |
|--------|--------------|
| Ä III  | ORIGINAL     |
|        |              |

1

| 346/396 SERIES CARD EDGE CONNECTO | )R |
|-----------------------------------|----|
| PART NUMBER: 346-010-500-108      |    |

346/396 SERIES CARD EDGE CONNECTOR CONTACT CODE 555,556,558,559,560 DIMENSIONS

YOUR CONNECTION TO QUALITY & SERVICE

**EDAC INC** TORONTO, ONTARIO CANADA

THESE DRAWINGS AND SPECIFICATIONS ARE THE PROPERTY OF EDAC INC.,AND SHALL NOT BE REPRODUCED, OR COPIED OR USED AS THE BASIS FOR THE MANUFACTURE OR SALE OF APPARATUS WITHOUT WRITTEN PERMISSION.