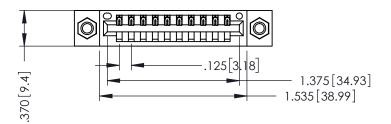

346/396 SERIES CARD EDGE CONNECTOR PART NUMBER: 346-010-521-607

YOUR CONNECTION TO QUALITY & SERVICE

**EDAC INC** TORONTO, ONTARIO CANADA

THESE DRAWINGS AND SPECIFICATIONS ARE THE PROPERTY OF EDAC INC.,AND SHALL NOT BE REPRODUCED, OR COPIED OR USED AS THE BASIS FOR THE MANUFACTURE OR SALE OF APPARATUS WITHOUT WRITTEN PERMISSION.

| ACAD REFERENCE NO. | 346-ENG-MASTER   |
|--------------------|------------------|
| DRAWN: J.LEE       | DATE: APR. 22/09 |
| CHECKED:           | DATE:            |
| SCALE: 1:1         | SHEET 1 OF 2     |
| DRAWING NUMBER     | ISSUE            |