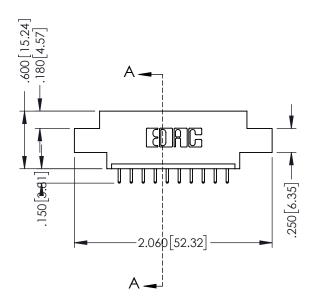

## 346/396 SERIES CARD EDGE CONNECTOR CONTACT CODE 555,556,558,559,560 DIMENSIONS

YOUR CONNECTION TO QUALITY & SERVICE

**EDAC INC** TORONTO, ONTARIO CANADA

THESE DRAWINGS AND SPECIFICATIONS ARE THE PROPERTY OF EDAC INC.,AND SHALL NOT BE REPRODUCED, OR COPIED OR USED AS THE BASIS FOR THE MANUFACTURE OR SALE OF APPARATUS WITHOUT WRITTEN PERMISSION.

|   | ACAD REFERENCE NO. | 346-ENG-MASTER   |
|---|--------------------|------------------|
|   | DRAWN: J.LEE       | DATE: APR. 22/09 |
| ) | CHECKED:           | DATE:            |
|   | SCALE: 1:1         | SHEET 2 OF 2     |
|   | DRAWING NUMBER     | ISSUE            |
|   | 346-ENG-MASTER     | 1                |