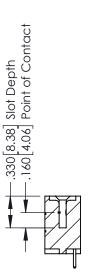

346-ENG-MASTER

**SECTION A-A** 

ISSUE NUMBER ORIGINAL 1

## **Contact Code 555**

## **Contact Code 556**

INSULATOR MATERIAL: THERMOPLASTIC POLYESTER, UL 94V-0 CONTACT MATERIAL; COPPER, NICKEL, TIN ALLOY CA-725 CONTACT PLATING: GOLD ON THE MATING AREA, TIN-LEAD

ON THE CONTACT TAILS, NICKEL UNDERPLATE