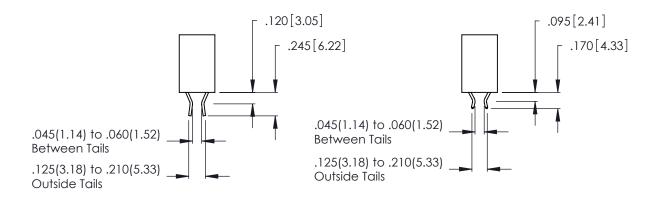

Contact Code 556

ISSUE NUMBER

ORIGINAL

1

**Contact Code 555** 

INSULATOR MATERIAL: THERMOPLASTIC POLYESTER, UL 94V-0 CONTACT MATERIAL; COPPER, NICKEL, TIN ALLOY CA-725 CONTACT PLATING: GOLD ON THE MATING AREA, TIN-LEAD ON THE CONTACT TAILS, NICKEL UNDERPLATE

## 346/396 SERIES CARD EDGE CONNECTOR CONTACT CODE 555,556,558,559,560 DIMENSIONS

YOUR CONNECTION TO QUALITY & SERVICE

**EDAC INC** TORONTO, ONTARIO CANADA

THESE DRAWINGS AND SPECIFICATIONS ARE THE PROPERTY OF EDAC INC.,AND SHALL NOT BE REPRODUCED, OR COPIED OR USED AS THE BASIS FOR THE MANUFACTURE OR SALE OF APPARATUS WITHOUT WRITTEN PERMISSION.