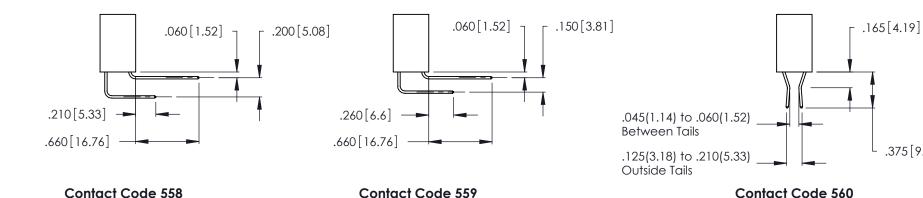

<u>Contact Dimensions:</u>
555-Extender Board Bend (Code 500 Contacts)
See Sheet 2 for Contact Code 555, 556, 558, 559, 560 Dimensions

ISSUE NUMBER ORIGINAL

1

Card Slot Accepts

.054 [1.37] to .070 [1.78] Thick P.C. Board

Contact Code 556

ISSUE NUMBER

ORIGINAL

1

**Contact Code 555** 

INSULATOR MATERIAL: THERMOPLASTIC POLYESTER, UL 94V-0 CONTACT MATERIAL; COPPER, NICKEL, TIN ALLOY CA-725 CONTACT PLATING: GOLD ON THE MATING AREA, TIN-LEAD ON THE CONTACT TAILS, NICKEL UNDERPLATE

## 346/396 SERIES CARD EDGE CONNECTOR CONTACT CODE 555,556,558,559,560 DIMENSIONS

YOUR CONNECTION TO QUALITY & SERVICE

**EDAC INC** TORONTO, ONTARIO CANADA

THESE DRAWINGS AND SPECIFICATIONS ARE THE PROPERTY OF EDAC INC.,AND SHALL NOT BE REPRODUCED, OR COPIED OR USED AS THE BASIS FOR THE MANUFACTURE OR SALE OF APPARATUS WITHOUT WRITTEN PERMISSION.