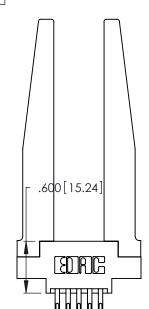

<u>Contact Dimensions:</u>
555-Extender Board Bend (Code 500 Contacts)
See Sheet 2 for Contact Code 555, 556, 558, 559, 560 Dimensions

ISSUE NUMBER ORIGINAL

1

Card Slot Accepts

.054 [1.37] to .070 [1.78] Thick P.C. Board

.330 [8.38] Card Slot

1.170 29.72 .910[23.11] <del>→</del>1750 [19.05]<sub>F</sub> .370 [9.4]

.160 [4.07] Point of Contact 346/396 SERIES CARD EDGE CONNECTOR PART NUMBER: 346-010-555-878

YOUR CONNECTION TO QUALITY & SERVICE

**EDAC INC** TORONTO, ONTARIO CANADA

THESE DRAWINGS AND SPECIFICATIONS ARE THE PROPERTY OF EDAC INC., AND SHALL NOT BE REPRODUCED, OR COPIED OR USED AS THE BASIS FOR THE MANUFACTURE OR SALE OF APPARATUS WITHOUT WRITTEN PERMISSION.