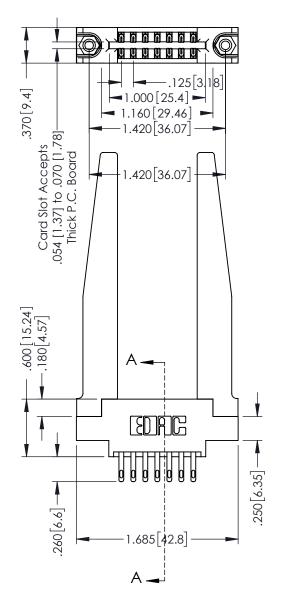

346/396 SERIES CARD EDGE CONNECTOR PART NUMBER: 346-014-500-878

YOUR CONNECTION TO QUALITY & SERVICE

**EDAC INC** TORONTO, ONTARIO CANADA

THESE DRAWINGS AND SPECIFICATIONS ARE THE PROPERTY OF EDAC INC., AND SHALL NOT BE REPRODUCED,OR COPIED OR USED AS THE BASIS FOR THE MANUFACTURE OR SALE OF APPARATUS WITHOUT WRITTEN PERMISSION.

THIS IS A C.A.D. GENERATED DRAWING DO NOT MAKE MANUAL REVISIONS TO MASTER.

ISSUE NUMBER

ORIGINAL

1

INSULATOR MATERIAL: THERMOPLASTIC POLYESTER, UL 94V-0 CONTACT MATERIAL; COPPER, NICKEL, TIN ALLOY CA-725 CONTACT PLATING: GOLD ON THE MATING AREA, TIN-LEAD ON THE CONTACT TAILS, NICKEL UNDERPLATE