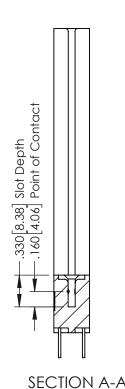

## **Contact Code 555**

## **Contact Code 556**

INSULATOR MATERIAL: THERMOPLASTIC POLYESTER, UL 94V-0 CONTACT MATERIAL; COPPER, NICKEL, TIN ALLOY CA-725 CONTACT PLATING: GOLD ON THE MATING AREA, TIN-LEAD

ON THE CONTACT TAILS, NICKEL UNDERPLATE