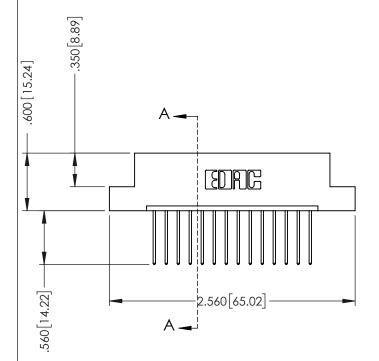

## **Contact Code 555**

## **Contact Code 556**

INSULATOR MATERIAL: THERMOPLASTIC POLYESTER, UL 94V-0 CONTACT MATERIAL; COPPER, NICKEL, TIN ALLOY CA-725 CONTACT PLATING: GOLD ON THE MATING AREA, TIN-LEAD

ON THE CONTACT TAILS, NICKEL UNDERPLATE

## 346/396 SERIES CARD EDGE CONNECTOR CONTACT CODE 555,556,558,559,560 DIMENSIONS

YOUR CONNECTION TO QUALITY & SERVICE

**EDAC INC** TORONTO, ONTARIO CANADA

THESE DRAWINGS AND SPECIFICATIONS ARE THE PROPERTY OF EDAC INC.,AND SHALL NOT BE REPRODUCED, OR COPIED OR USED AS THE BASIS FOR THE MANUFACTURE OR SALE OF APPARATUS WITHOUT WRITTEN PERMISSION.

|   | ACAD REFERENCE NO. | 346-ENG-MASTER   |
|---|--------------------|------------------|
|   | DRAWN: J.LEE       | DATE: APR. 22/09 |
| • | CHECKED:           | DATE:            |
|   | SCALE: 1:1         | SHEET 2 OF 2     |
|   | DRAWING NUMBER     | ISSUE            |
|   | 346-ENG-MASTER     | 1                |