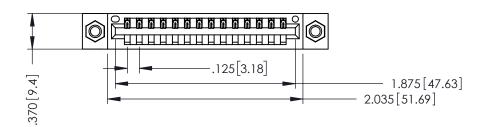

THIS IS A C.A.D. GENERATED DRAWING DO NOT MAKE MANUAL REVISIONS TO MASTER.

ISSUE NUMBER

ORIGINAL

1

INSULATOR MATERIAL: THERMOPLASTIC POLYESTER, UL 94V-0 CONTACT MATERIAL; COPPER, NICKEL, TIN ALLOY CA-725 CONTACT PLATING: GOLD ON THE MATING AREA, TIN-LEAD

ON THE CONTACT TAILS, NICKEL UNDERPLATE

346/396 SERIES CARD EDGE CONNECTOR PART NUMBER: 346-014-540-107

YOUR CONNECTION TO QUALITY & SERVICE

**EDAC INC** TORONTO, ONTARIO CANADA

THESE DRAWINGS AND SPECIFICATIONS ARE THE PROPERTY OF EDAC INC.,AND SHALL NOT BE REPRODUCED,OR COPIED OR USED AS THE BASIS FOR THE MANUFACTURE OR SALE OF APPARATUS WITHOUT WRITTEN PERMISSION.

| ACAD REFERENCE NO. | 346-ENG-MASTER   |
|--------------------|------------------|
| DRAWN: J.LEE       | DATE: APR. 22/09 |
| CHECKED:           | DATE:            |
| SCALE: 1:1         | SHEET 1 OF 2     |
| DRAWING NUMBER     | ISSUE            |
| 247 ENG MASTEE     |                  |