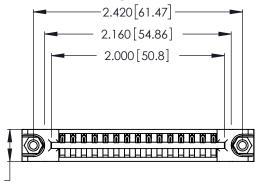

<u>Contact Dimensions:</u>
540-Wire Wrap .025 Sq. (0.64 Sq.) - Tail LG. =.560 (14.22) .125 (3.18) Contact Spacing x .250 (6.35) Row Spacing

.370 [9.4]

INSULATOR MATERIAL: THERMOPLASTIC POLYESTER, UL 94V-0 CONTACT MATERIAL; COPPER, NICKEL, TIN ALLOY CA-725

CONTACT PLATING: GOLD ON THE MATING AREA, TIN-LEAD ON THE CONTACT TAILS, NICKEL UNDERPLATE

THIS IS A C.A.D. GENERATED DRAWING DO NOT MAKE MANUAL REVISIONS TO MASTER.

ISSUE NUMBER ORIGINAL 1

346/396 SERIES CARD EDGE CONNECTOR PART NUMBER: 346-015-540-678

**EDAC INC** TORONTO, ONTARIO CANADA

THESE DRAWINGS AND SPECIFICATIONS ARE THE PROPERTY OF EDAC INC.,AND SHALL NOT BE REPRODUCED, OR COPIED OR USED AS THE BASIS FOR THE MANUFACTURE OR SALE OF APPARATUS WITHOUT WRITTEN PERMISSION.