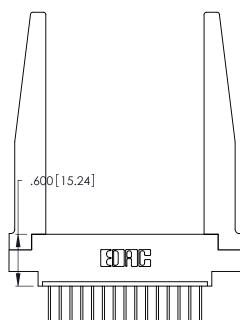

<u>Contact Dimensions:</u>
540-Wire Wrap .025 Sq. (0.64 Sq.) - Tail LG. =.560 (14.22) .125 (3.18) Contact Spacing x .250 (6.35) Row Spacing

.370 [9.4]

INSULATOR MATERIAL: THERMOPLASTIC POLYESTER, UL 94V-0 CONTACT MATERIAL; COPPER, NICKEL, TIN ALLOY CA-725

CONTACT PLATING: GOLD ON THE MATING AREA, TIN-LEAD ON THE CONTACT TAILS, NICKEL UNDERPLATE

THIS IS A C.A.D. GENERATED DRAWING DO NOT MAKE MANUAL REVISIONS TO MASTER.

ISSUE NUMBER ORIGINAL 1

346/396 SERIES CARD EDGE CONNECTOR PART NUMBER: 346-015-540-678

**EDAC INC** TORONTO, ONTARIO CANADA

THESE DRAWINGS AND SPECIFICATIONS ARE THE PROPERTY OF EDAC INC.,AND SHALL NOT BE REPRODUCED, OR COPIED OR USED AS THE BASIS FOR THE MANUFACTURE OR SALE OF APPARATUS WITHOUT WRITTEN PERMISSION.