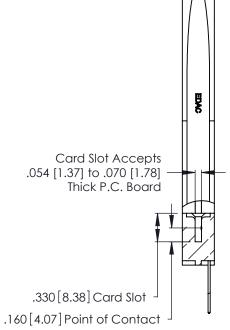

THIS IS A C.A.D. GENERATED DRAWING DO NOT MAKE MANUAL REVISIONS TO MASTER.

ISSUE NUMBER

ORIGINAL

1

**Contact Code 555** 

Contact Code 556

**Contact Code 558** 

**Contact Code 559** 

Contact Code 560

INSULATOR MATERIAL: THERMOPLASTIC POLYESTER, UL 94V-0 CONTACT MATERIAL; COPPER, NICKEL, TIN ALLOY CA-725 CONTACT PLATING: GOLD ON THE MATING AREA, TIN-LEAD

ON THE CONTACT TAILS, NICKEL UNDERPLATE

346/396 SERIES CARD EDGE CONNECTOR CONTACT CODE 555,556,558,559,560 DIMENSIONS

YOUR CONNECTION TO QUALITY & SERVICE

**EDAC INC** TORONTO, ONTARIO CANADA

THESE DRAWINGS AND SPECIFICATIONS ARE THE PROPERTY OF EDAC INC.,AND SHALL NOT BE REPRODUCED, OR COPIED OR USED AS THE BASIS FOR THE MANUFACTURE OR SALE OF APPARATUS WITHOUT WRITTEN PERMISSION.