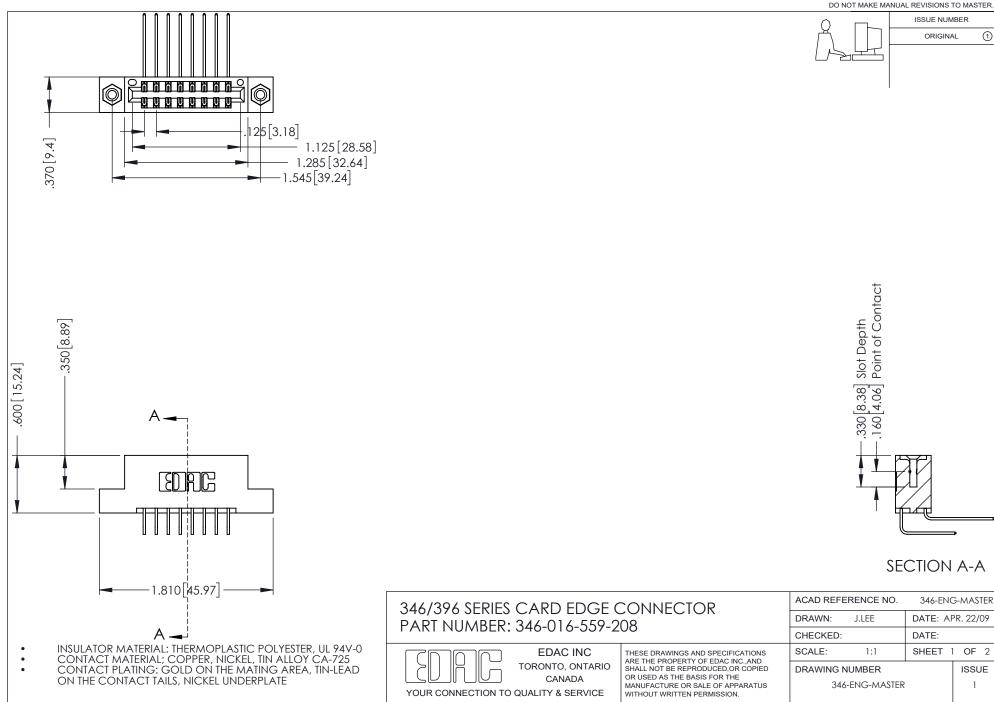

## **Contact Code 556**

INSULATOR MATERIAL: THERMOPLASTIC POLYESTER, UL 94V-0 CONTACT MATERIAL; COPPER, NICKEL, TIN ALLOY CA-725 CONTACT PLATING: GOLD ON THE MATING AREA, TIN-LEAD

ON THE CONTACT TAILS, NICKEL UNDERPLATE

## 346/396 SERIES CARD EDGE CONNECTOR CONTACT CODE 555,556,558,559,560 DIMENSIONS

YOUR CONNECTION TO QUALITY & SERVICE

**EDAC INC** TORONTO, ONTARIO CANADA

THESE DRAWINGS AND SPECIFICATIONS ARE THE PROPERTY OF EDAC INC.,AND SHALL NOT BE REPRODUCED, OR COPIED OR USED AS THE BASIS FOR THE MANUFACTURE OR SALE OF APPARATUS WITHOUT WRITTEN PERMISSION.