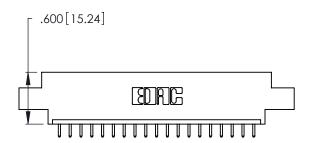

THIS IS A C.A.D. GENERATED DRAWING DO NOT MAKE MANUAL REVISIONS TO MASTER.

1

346/396 SERIES CARD EDGE CONNECTOR PART NUMBER: 346-019-521-602

**EDAC INC** TORONTO, ONTARIO CANADA

THESE DRAWINGS AND SPECIFICATIONS ARE THE PROPERTY OF EDAC INC.,AND SHALL NOT BE REPRODUCED, OR COPIED OR USED AS THE BASIS FOR THE MANUFACTURE OR SALE OF APPARATUS WITHOUT WRITTEN PERMISSION.