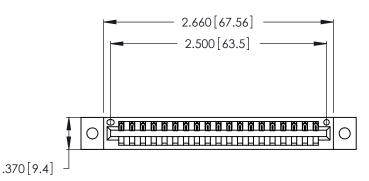

<u>Contact Dimensions:</u>
521-P.C. Tail .025 Sq. (0.64 Sq.) - Tail LG. =.150 (3.81)
.125 (3.18) Contact Spacing x .250 (6.35) Row Spacing

- INSULATOR MATERIAL: THERMOPLASTIC POLYESTER, UL 94V-0 CONTACT MATERIAL; COPPER, NICKEL, TIN ALLOY CA-725
- CONTACT PLATING: GOLD ON THE MATING AREA, TIN-LEAD ON THE CONTACT TAILS, NICKEL UNDERPLATE

THIS IS A C.A.D. GENERATED DRAWING DO NOT MAKE MANUAL REVISIONS TO MASTER.

1

346/396 SERIES CARD EDGE CONNECTOR PART NUMBER: 346-019-521-602

**EDAC INC** TORONTO, ONTARIO CANADA

THESE DRAWINGS AND SPECIFICATIONS ARE THE PROPERTY OF EDAC INC.,AND SHALL NOT BE REPRODUCED, OR COPIED OR USED AS THE BASIS FOR THE MANUFACTURE OR SALE OF APPARATUS WITHOUT WRITTEN PERMISSION.