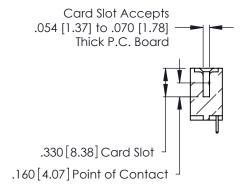

**Contact Code 560** 

INSULATOR MATERIAL: THERMOPLASTIC POLYESTER, UL 94V-0 CONTACT MATERIAL; COPPER, NICKEL, TIN ALLOY CA-725 CONTACT PLATING: GOLD ON THE MATING AREA, TIN-LEAD

ON THE CONTACT TAILS, NICKEL UNDERPLATE

346/396 SERIES CARD EDGE CONNECTOR CONTACT CODE 555,556,558,559,560 DIMENSIONS

YOUR CONNECTION TO QUALITY & SERVICE

**EDAC INC** TORONTO, ONTARIO CANADA

THESE DRAWINGS AND SPECIFICATIONS ARE THE PROPERTY OF EDAC INC.,AND SHALL NOT BE REPRODUCED, OR COPIED OR USED AS THE BASIS FOR THE MANUFACTURE OR SALE OF APPARATUS WITHOUT WRITTEN PERMISSION.