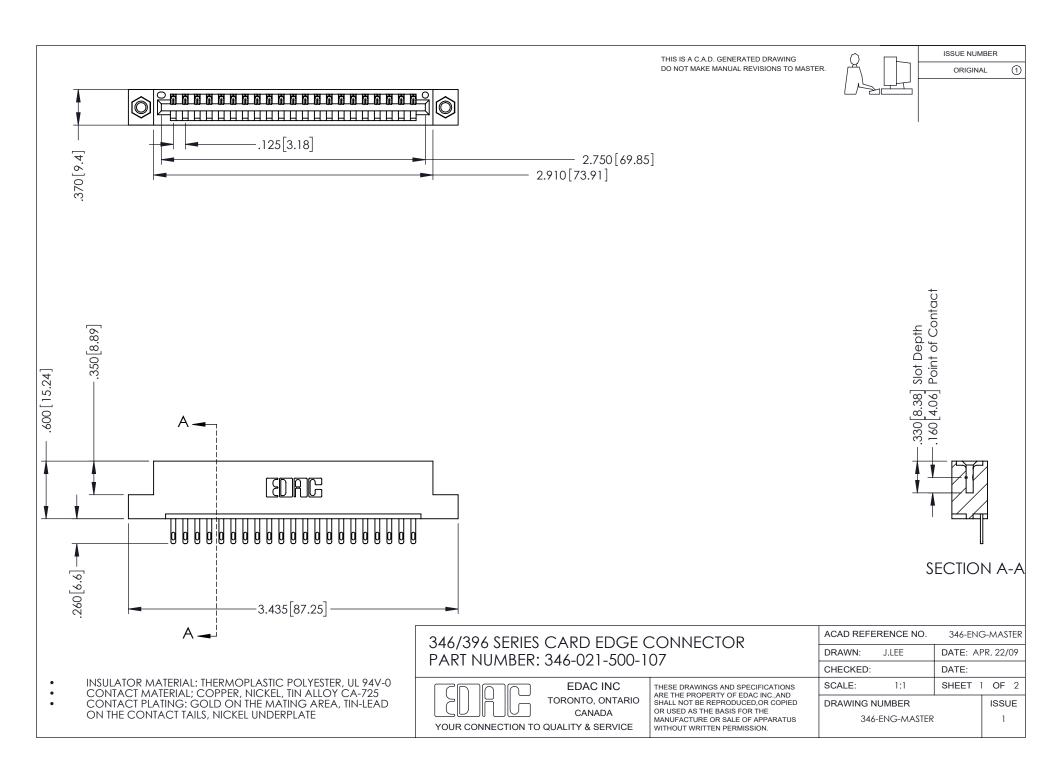

## **Contact Code 556**

INSULATOR MATERIAL: THERMOPLASTIC POLYESTER, UL 94V-0 CONTACT MATERIAL; COPPER, NICKEL, TIN ALLOY CA-725 CONTACT PLATING: GOLD ON THE MATING AREA, TIN-LEAD

ON THE CONTACT TAILS, NICKEL UNDERPLATE