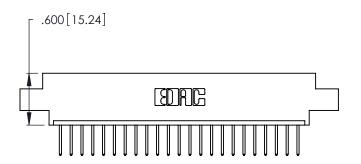

1

Card Slot Accepts .054 [1.37] to .070 [1.78] Thick P.C. Board .330 [8.38] Card Slot .160 [4.07] Point of Contact

INSULATOR MATERIAL: THERMOPLASTIC POLYESTER, UL 94V-0 CONTACT MATERIAL; COPPER, NICKEL, TIN ALLOY CA-725

CONTACT PLATING: GOLD ON THE MATING AREA, TIN-LEAD ON THE CONTACT TAILS, NICKEL UNDERPLATE

346/396 SERIES CARD EDGE CONNECTOR PART NUMBER: 346-023-526-608

YOUR CONNECTION TO QUALITY & SERVICE

**EDAC INC** TORONTO, ONTARIO CANADA