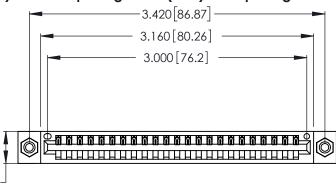

Contact Dimensions: 526-P.C. Tail .018 Sq. (0.46 Sq.) - Tail LG. =.350 (8.89) .125 (3.18) Contact Spacing x .250 (6.35) Row Spacing

.370 [9.4]

THIS IS A C.A.D. GENERATED DRAWING DO NOT MAKE MANUAL REVISIONS TO MASTER.

1

Card Slot Accepts .054 [1.37] to .070 [1.78] Thick P.C. Board .330 [8.38] Card Slot .160 [4.07] Point of Contact

INSULATOR MATERIAL: THERMOPLASTIC POLYESTER, UL 94V-0 CONTACT MATERIAL; COPPER, NICKEL, TIN ALLOY CA-725

CONTACT PLATING: GOLD ON THE MATING AREA, TIN-LEAD ON THE CONTACT TAILS, NICKEL UNDERPLATE

346/396 SERIES CARD EDGE CONNECTOR PART NUMBER: 346-023-526-608

YOUR CONNECTION TO QUALITY & SERVICE

**EDAC INC** TORONTO, ONTARIO CANADA