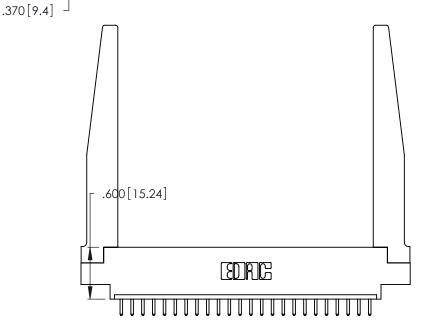

ISSUE NUMBER 1

ORIGINAL

Card Slot Accepts .054 [1.37] to .070 [1.78] Thick P.C. Board .330 [8.38] Card Slot .160 [4.07] Point of Contact

ACAD REFERENCE NO.

346/396 SERIES CARD EDGE CONNECTOR PART NUMBER: 346-024-520-678