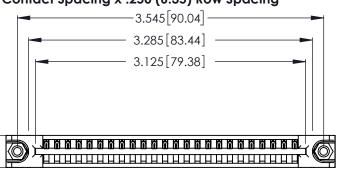

<u>Contact Dimensions:</u>
520-P.C. Tail .030x.018 (0.76x0.46) - Tail LG. = .175 (4.45) .125 (3.18) Contact Spacing x .250 (6.35) Row Spacing -3.545 90.04

THIS IS A C.A.D. GENERATED DRAWING DO NOT MAKE MANUAL REVISIONS TO MASTER.

ISSUE NUMBER 1

ORIGINAL

Card Slot Accepts .054 [1.37] to .070 [1.78] Thick P.C. Board .330 [8.38] Card Slot .160 [4.07] Point of Contact

ACAD REFERENCE NO.

346/396 SERIES CARD EDGE CONNECTOR PART NUMBER: 346-024-520-678