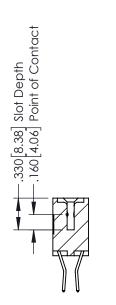

INSULATOR MATERIAL: THERMOPLASTIC POLYESTER, UL 94V-0 CONTACT MATERIAL; COPPER, NICKEL, TIN ALLOY CA-725 CONTACT PLATING: GOLD ON THE MATING AREA, TIN-LEAD ON THE CONTACT TAILS, NICKEL UNDERPLATE

346/396 SERIES CARD EDGE CONNECTOR PART NUMBER: 346-024-560-812

YOUR CONNECTION TO QUALITY & SERVICE

**EDAC INC** TORONTO, ONTARIO CANADA

THESE DRAWINGS AND SPECIFICATIONS ARE THE PROPERTY OF EDAC INC.,AND SHALL NOT BE REPRODUCED,OR COPIED OR USED AS THE BASIS FOR THE MANUFACTURE OR SALE OF APPARATUS WITHOUT WRITTEN PERMISSION.

| ACAD REFERENCE NO. | 346-ENG-MASTER   |
|--------------------|------------------|
| DRAWN: J.LEE       | DATE: APR. 22/09 |
| CHECKED:           | DATE:            |
| SCALE: 1:1         | SHEET 1 OF 2     |
| DRAWING NUMBER     | ISSUE            |

346-ENG-MASTER



**SECTION A-A** 



ISSUE NUMBER ORIGINAL 1



## **Contact Code 555**

## **Contact Code 556**



INSULATOR MATERIAL: THERMOPLASTIC POLYESTER, UL 94V-0 CONTACT MATERIAL; COPPER, NICKEL, TIN ALLOY CA-725 CONTACT PLATING: GOLD ON THE MATING AREA, TIN-LEAD

ON THE CONTACT TAILS, NICKEL UNDERPLATE

## 346/396 SERIES CARD EDGE CONNECTOR CONTACT CODE 555,556,558,559,560 DIMENSIONS

YOUR CONNECTION TO QUALITY & SERVICE

**EDAC INC** TORONTO, ONTARIO CANADA

THESE DRAWINGS AND SPECIFICATIONS ARE THE PROPERTY OF EDAC INC.,AND SHALL NOT BE REPRODUCED, OR COPIED OR USED AS THE BASIS FOR THE MANUFACTURE OR SALE OF APPARATUS WITHOUT WRITTEN PERMISSION.

|   | ACAD REFERENCE NO. | 346-ENG-MASTER   |
|---|--------------------|------------------|
|   | DRAWN: J.LEE       | DATE: APR. 22/09 |
| ) | CHEC