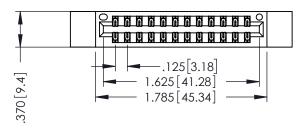

346/396 SERIES CARD EDGE CONNECTOR PART NUMBER: 346-024-560-812

YOUR CONNECTION TO QUALITY & SERVICE

**EDAC INC** TORONTO, ONTARIO CANADA

THESE DRAWINGS AND SPECIFICATIONS ARE THE PROPERTY OF EDAC INC.,AND SHALL NOT BE REPRODUCED,OR COPIED OR USED AS THE BASIS FOR THE MANUFACTURE OR SALE OF APPARATUS WITHOUT WRITTEN PERMISSION.

| ACAD REFERENCE NO. | 346-ENG-MASTER   |
|--------------------|------------------|
| DRAWN: J.LEE       | DATE: APR. 22/09 |
| CHECKED:           | DATE:            |
| SCALE: 1:1         | SHEET 1 OF 2     |
| DRAWING NUMBER     | ISSUE            |