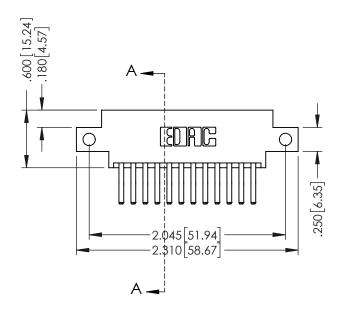

## 346/396 SERIES CARD EDGE CONNECTOR CONTACT CODE 555,556,558,559,560 DIMENSIONS

YOUR CONNECTION TO QUALITY & SERVICE

**EDAC INC** TORONTO, ONTARIO CANADA

THESE DRAWINGS AND SPECIFICATIONS ARE THE PROPERTY OF EDAC INC.,AND SHALL NOT BE REPRODUCED, OR COPIED OR USED AS THE BASIS FOR THE MANUFACTURE OR SALE OF APPARATUS WITHOUT WRITTEN PERMISSION.

|   | ACAD REFERENCE NO. | 346-ENG-MASTER   |
|---|--------------------|------------------|
|   | DRAWN: J.LEE       | DATE: APR. 22/09 |
| ) | CHECKED:           | DATE:            |
|   | SCALE: 1:1         | SHEET 2 OF 2     |
|   | DRAWING NUMBER     | ISSUE            |
|   | 346-ENG-MASTER     | 1                |