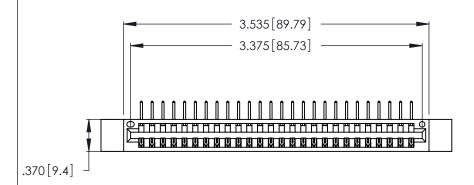

Contact Dimensions:
558-90 Degree Bend (Code 541 Contacts)
See Sheet 2 for Contact Code 555, 556, 558, 559, 560 Dimensions

THIS IS A C.A.D. GENERATED DRAWING DO NOT MAKE MANUAL REVISIONS TO MASTER.

INSULATOR MATERIAL: THERMOPLASTIC POLYESTER, UL 94V-0 CONTACT MATERIAL; COPPER, NICKEL, TIN\_ALLOY CA-725

CONTACT PLATING: GOLD ON THE MATING AREA, TIN-LEAD ON THE CONTACT TAILS, NICKEL UNDERPLATE

346/396 SERIES CARD EDGE CONNECTOR PART NUMBER: 346-026-558-112

YOUR CONNECTION TO QUALITY & SERVICE

**EDAC INC** TORONTO, ONTARIO CANADA