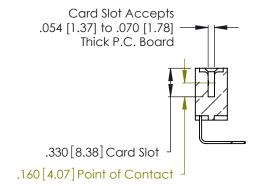

THIS IS A C.A.D. GENERATED DRAWING DO NOT MAKE MANUAL REVISIONS TO MASTER.

ISSUE NUMBER

ORIGINAL

1

**Contact Code 555** 

Contact Code 556

**Contact Code 558** 

**Contact Code 559** 

Contact Code 560

INSULATOR MATERIAL: THERMOPLASTIC POLYESTER, UL 94V-0 CONTACT MATERIAL; COPPER, NICKEL, TIN ALLOY CA-725 CONTACT PLATING: GOLD ON THE MATING AREA, TIN-LEAD ON THE CONTACT TAILS, NICKEL UNDERPLATE