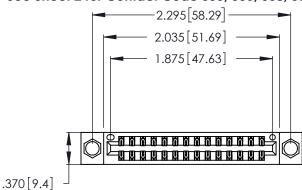

Contact Dimensions:
556-Extender Board Bend (Code 520 Contacts)
See Sheet 2 for Contact Code 555, 556, 558, 559, 560 Dimensions

- INSULATOR MATERIAL: THERMOPLASTIC POLYESTER, UL 94V-0 CONTACT MATERIAL; COPPER, NICKEL, TIN ALLOY CA-725
- CONTACT PLATING: GOLD ON THE MATING AREA, TIN-LEAD ON THE CONTACT TAILS, NICKEL UNDERPLATE

THIS IS A C.A.D. GENERATED DRAWING DO NOT MAKE MANUAL REVISIONS TO MASTER.

| 346/396 SERIES CARD EDGE CONNECTOR |
|------------------------------------|
| PART NUMBER: 346-028-556-204       |

**EDAC INC** TORONTO, ONTARIO CANADA