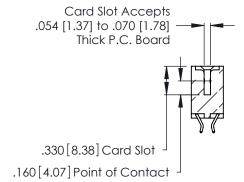

**Contact Code 560** 

INSULATOR MATERIAL: THERMOPLASTIC POLYESTER, UL 94V-0 CONTACT MATERIAL; COPPER, NICKEL, TIN ALLOY CA-725 CONTACT PLATING: GOLD ON THE MATING AREA, TIN-LEAD

ON THE CONTACT TAILS, NICKEL UNDERPLATE

346/396 SERIES CARD EDGE CONNECTOR CONTACT CODE 555,556,558,559,560 DIMENSIONS

YOUR CONNECTION TO QUALITY & SERVICE

**EDAC INC** TORONTO, ONTARIO CANADA

THESE DRAWINGS AND SPECIFICATIONS ARE THE PROPERTY OF EDAC INC.,AND SHALL NOT BE REPRODUCED, OR COPIED OR USED AS THE BASIS FOR THE MANUFACTURE OR SALE OF APPARATUS WITHOUT WRITTEN PERMISSION.